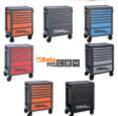

## ₫ 63 kg

The evolution of the C24S roller cab! Reinforced worktop and a wide range of dedicated accessories! Available in 7 different colour combinations!

| Ш,        | art.       |
|-----------|------------|
| 024004070 | RSC24/7-FO |
| 024004071 | RSC24/7-0  |
| 024004072 | RSC24/7-G  |
| 024004073 | RSC24/7-R  |
| 024004076 | RSC24/7-B  |
| 024004077 | RSC24/7-A  |
| 024004079 | RSC24/7-N  |