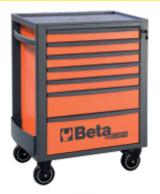

## **RSC24/7**

## Mobile roller cab with 7 drawers

New ABS reinforced worktop, designed to support tool chests RSC22, RSC23, RSC23C and RSC23T.

## Main features:

- 7 fully removable drawers (588x367 mm), with ball bearing slides:
- 5 drawers, 70 mm high
- 1 drawer, 140 mm high
- 1 drawer, 210 mm high
- Multi-purpose top with anti-fall edges and eight holes for accommodating screwdrivers
- Four castors Ø 125 mm:
- 2 fixed and 2 steering (one with brake).
- · Front centralized safety lock.
- Static load capacity: 800 kg.
- Built-in bottle holder (can be applied on both sides).
- The following accessories can be added: