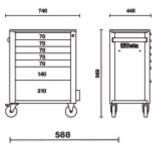

## Main features:

- 7 fully removable drawers (588x367 mm), with ball bearing slides:
- 5 drawers, 70 mm high
- 1 drawer, 140 mm high
- 1 drawer, 210 mm high
- Multi-purpose top with anti-fall edges and eight holes for accommodating screwdrivers
- Four castors Ø 125 mm:
- 2 fixed and 2 steering (one with brake).
- · Front centralized safety lock.
- Static load capacity: 800 kg.
- Built-in bottle holder (can be applied on both sides).
- The following accessories can be added: