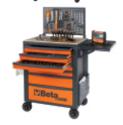

wood worktop 2400 RSC24/PL

perforated tool panel 2400 RSC24/PF

folding shelf 5000MS

document holder 2400 RSC24//PD (available in anthracite grey or black) paper roll holder 2400 RSC24/PC (available in anthracite grey or black)

- Drawer bases protected by foamed rubber mats.
- Each drawer can accommodate up to 4 EVA foam or ABS thermoformed trays.