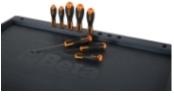

## Main features:

- 7 fully removable drawers (588x367 mm), with ball bearing slides:
- 5 drawers, 70 mm high
- 1 drawer, 140 mm high
- 1 drawer, 210 mm high
- Multi-purpose top with anti-fall edges and eight holes for accommodating screwdrivers
- Four castors Ø 125 mm:
- 2 fixed and 2 steering (one with brake).
- · Front centralized safety lock.
- Static load capacity: 800 kg.
- Built-in bottle holder (can be applied on both sides).
- The following accessories can be added: