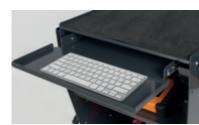

## Specifications:

- Painted sheet metal frame: unparalleled firmness and sturdiness
- Ergonomic handle
- 2-level top
- Pull-out drawer for housing a mini keyboard
- 1 shelf with adjustable position, 1 fixed shelf and door
  4 useful side cable reels made of plastic
- 2 useful side containers
- 2 fixed rear castors Ø 160 mm
  2 steering front castors Ø 100 mm (one with frame)
- Weight: 36.5 kg