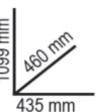

## Specifications:

- Painted sheet metal frame: unparalleled firmness and sturdiness
- Ergonomic handle
- 2-level top
- Pull-out drawer for housing a mini keyboard
- 1 shelf with adjustable position, 1 fixed shelf and door
  4 useful side cable reels made of plastic
- 2 useful side containers
- 2 fixed rear castors Ø 160 mm
  2 steering front castors Ø 100 mm (one with frame)
- Weight: 36.5 kg