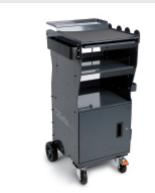

## Multi-purpose trolley with door

Can be used as a mobile workstation for diagnostic tools, laptops, testers and battery chargers.

## Specifications:

- Painted sheet metal frame: unparalleled firmness and sturdiness
- Ergonomic handle
- 2-level top
- Pull-out drawer for housing a mini keyboard
- 1 shelf with adjustable position, 1 fixed shelf and door
  4 useful side cable reels made of plastic
- 2 useful side containers
- 2 fixed rear castors Ø 160 mm
  2 steering front castors Ø 100 mm (one with frame)
- Weight: 36.5 kg