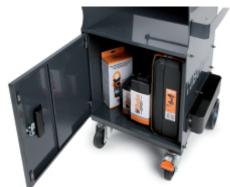

## Specifications:

- Painted sheet metal frame: unparalleled firmness and sturdiness
- Ergonomic handle
- 2-level top
- Pull-out drawer for housing a mini keyboard
- 1 shelf with adjustable position, 1 fixed shelf and door
  4 useful side cable reels made of plastic
- 2 useful side containers
- 2 fixed rear castors Ø 160 mm
  2 steering front castors Ø 100 mm (one with frame)
- Weight: 36.5 kg