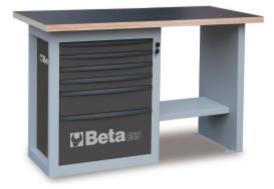

## "Endurance" workbench with 1 cab with six drawers, short model

- 6 drawers (588x367 mm) with ball bearing slides:
- 4 drawers, 70 mm high
- 1 drawer, 140 mm high
- 1 drawer, 280 mm high

Main features:

• Worktop made from multi-ply wood with holes for vice item 1599F/125 (to be ord ered separately)

- Drawers protected by foamed rubber mats
- Can accommodate thermoformed trays
- Front centralized safety lock
- Lower object shelf
- Hard-wearing nylon drawer front
- Can be fitted with paper roll holder (2400S-R/PC) and bottle holder (2400S/PF), to be ordered separately
- 🋍 105 kg