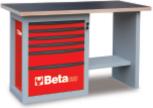

## "Endurance" workbench with 1 cab with six drawers, short model

- 6 drawers (588x367 mm) with ball bearing slides:
- 4 drawers, 70 mm high
- 1 drawer, 140 mm high
- 1 drawer, 280 mm high

Main features:

• Worktop made from multi-ply wood with holes for vice item 1599F/125 (to be ord ered separately)

- Drawers protected by foamed rubber mats
- Can accommodate thermoformed trays
- Front centralized safety lock
- Lower object shelf
- Hard-wearing nylon drawer front
- Can be fitted with paper roll holder (2400S-R/PC) and bottle holder (2400S/PF), to be ordered separately
- 🋍 105 kg