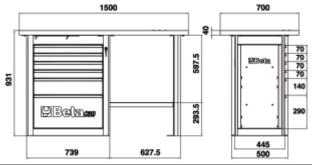

1500x900x700 mm

|           | art.   |
|-----------|--------|
| 059000003 | C59C-O |
| 059000023 | C59C-G |
| 059000043 | C59C-R |