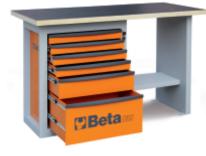

## "Endurance" workbench with 1 cab with six drawers, short model

- 6 drawers (588x367 mm) with ball bearing slides:
- 4 drawers, 70 mm high
- 1 drawer, 140 mm high
- 1 drawer, 280 mm high

Main features:

• Worktop made from multi-ply wood with holes for vice item 1599F/125 (to be ord ered separately)

- Drawers protected by foamed rubber mats
- Can accommodate thermoformed trays
- Front centralized safety lock
- Lower object shelf
- Hard-wearing nylon drawer front
- Can be fitted with paper roll holder (2400S-R/PC) and bottle holder (2400S/PF), to be ordered separately
- 🋍 105 kg