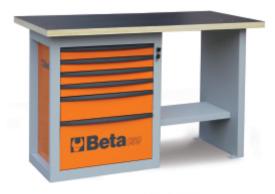

## "Endurance" workbench with 1 cab with six drawers, short model

- 6 drawers (588x367 mm) with ball bearing slides:
- 4 drawers, 70 mm high
- 1 drawer, 140 mm high
- 1 drawer, 280 mm high

Main features:

• Worktop made from multi-ply wood with holes for vice item 1599F/125 (to be ord ered separately)

- Drawers protected by foamed rubber mats
- Can accommodate thermoformed trays
- Front centralized safety lock
- Lower object shelf
- Hard-wearing nylon drawer front
- Can be fitted with paper roll holder (2400S-R/PC) and bottle holder (2400S/PF), to be ordered separately
- 🋍 105 kg

1500x900x700 mm

|           | art.   |
|-----------|--------|
| 059000003 | C59C-O |
| 059000023 | C59C-G |
| 059000043 | C59C-R |