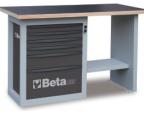

## "Endurance" workbench with 1 cab with six drawers, short model

- 6 drawers (588x367 mm) with ball bearing slides:
- 4 drawers, 70 mm high
- 1 drawer, 140 mm high
- 1 drawer, 280 mm high

Main features:

• Worktop made from multi-ply wood with holes for vice item 1599F/125 (to be ord ered separately)

- Drawers protected by foamed rubber mats
- Can accommodate thermoformed trays
- Front centralized safety lock
- Lower object shelf
- Hard-wearing nylon drawer front
- Can be fitted with paper roll holder (2400S-R/PC) and bottle holder (2400S/PF), to be ordered separately
- 🋍 105 kg