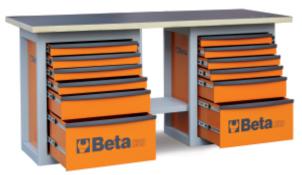

## "Endurance" workbench with 2 cabs with six drawers

12 drawers (588x367 mm) with ball bearing slides:

- 8 drawers, 70 mm high
- 2 drawers, 140 mm high
- 2 drawers, 280 mm high

## Main features:

- Worktop made from multi-ply wood with holes for vice item 1599F/125 (to be ord ered separately)
- Drawers protected by foamed rubber mats
- · Can accommodate thermoformed trays
- Front centralized safety lock
- · Lower object shelf
- Hard-wearing nylon drawer front
- Can be fitted with paper roll holder (2400S-R/PC) and bottle holder (2400S/PF), to be ordered separately

## 2000x900x700 mm

|  | EE .      | art.   |
|--|-----------|--------|
|  | 059000002 | C59B-O |
|  | 059000022 | C59B-G |
|  | 059000042 | C59B-R |

445