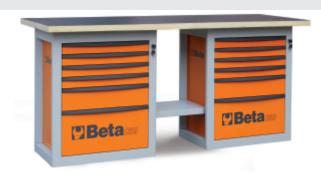

## "Endurance" workbench with 2 cabs with six drawers

12 drawers (588x367 mm) with ball bearing slides:

- 8 drawers, 70 mm high
- 2 drawers, 140 mm high
- 2 drawers, 280 mm high

## Main features:

- Worktop made from multi-ply wood with holes for vice item 1599F/125 (to be ord ered separately)
- Drawers protected by foamed rubber mats
- · Can accommodate thermoformed trays
- Front centralized safety lock
- · Lower object shelf
- Hard-wearing nylon drawer front
- Can be fitted with paper roll holder (2400S-R/PC) and bottle holder (2400S/PF), to be ordered separately

## 2000x900x700 mm

|  | EE .      | art.   |
|--|-----------|--------|
|  | 059000002 | C59B-O |
|  | 059000022 | C59B-G |
|  | 059000042 | C59B-R |

445