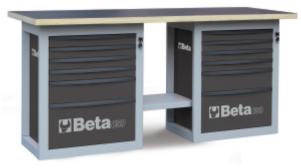

## "Endurance" workbench with 2 cabs with six drawers

12 drawers (588x367 mm) with ball bearing slides:

- 8 drawers, 70 mm high
- 2 drawers, 140 mm high
- 2 drawers, 280 mm high

## Main features:

- Worktop made from multi-ply wood with holes for vice item 1599F/125 (to be ord ered separately)
- Drawers protected by foamed rubber mats
- · Can accommodate thermoformed trays
- Front centralized safety lock
- · Lower object shelf
- Hard-wearing nylon drawer front
- Can be fitted with paper roll holder (2400S-R/PC) and bottle holder (2400S/PF), to be ordered separately