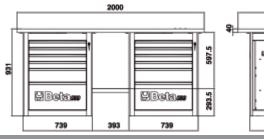

## 2000x900x700 mm

|  | EE .      | art.   |
|--|-----------|--------|
|  | 059000002 | C59B-O |
|  | 059000022 | C59B-G |
|  | 059000042 | C59B-R |

445