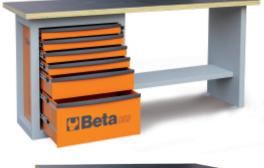

## "Endurance" workbench with 1 cab with six drawers

6 drawers (588x367 mm) with ball bearing slides:

- 4 drawers, 70 mm high
- 1 drawer, 140 mm high
- 1 drawer, 280 mm high

## Main features:

- Worktop made from multiply wood with holes for vice item 1599F/125 (to be ord ered separately)
- Drawers protected by foamed rubber mats
- · Hard-wearing nylon drawer front
- Roller cabs can accommodate thermoformed trays
- Front centralized safety lock
- · Lower object shelf
- Can be fitted with paper roll holder (2400S-R/PC) and bottle holder (2400S/PF), to be ordered separately