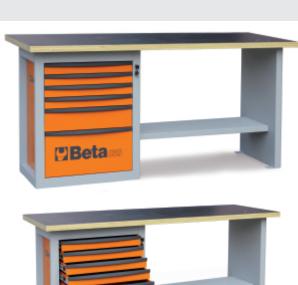

## "Endurance" workbench with 1 cab with six drawers

6 drawers (588x367 mm) with ball bearing slides:

- 4 drawers, 70 mm high
- 1 drawer, 140 mm high
- 1 drawer, 280 mm high

## Main features:

- Worktop made from multiply wood with holes for vice item 1599F/125 (to be ord ered separately)
- Drawers protected by foamed rubber mats
- · Hard-wearing nylon drawer front
- Roller cabs can accommodate thermoformed trays
- Front centralized safety lock
- · Lower object shelf
- Can be fitted with paper roll holder (2400S-R/PC) and bottle holder (2400S/PF), to be ordered separately