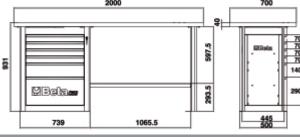

## "Endurance" workbench with 1 cab with six drawers

6 drawers (588x367 mm) with ball bearing slides:

- 4 drawers, 70 mm high
- 1 drawer, 140 mm high
- 1 drawer, 280 mm high

## 2000x900x700 mm

| ET.       | art.   |
|-----------|--------|
| 059000001 | C59A-O |
| 059000021 | C59A-G |
| 059000041 | C59A-R |