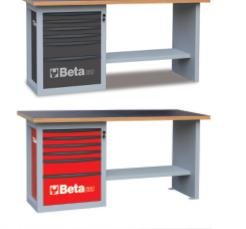

## "Endurance" workbench with 1 cab with six drawers

6 drawers (588x367 mm) with ball bearing slides:

- 4 drawers, 70 mm high
- 1 drawer, 140 mm high
- 1 drawer, 280 mm high

## Main features:

- Worktop made from multiply wood with holes for vice item 1599F/125 (to be ord ered separately)
- Drawers protected by foamed rubber mats
- · Hard-wearing nylon drawer front
- Roller cabs can accommodate thermoformed trays
- Front centralized safety lock
- · Lower object shelf
- Can be fitted with paper roll holder (2400S-R/PC) and bottle holder (2400S/PF), to be ordered separately

## 2000x900x700 mm

| ET.       | art.   |
|-----------|--------|
| 059000001 | C59A-O |
| 059000021 | C59A-G |
| 059000041 | C59A-R |