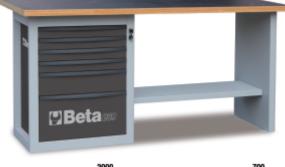

## "Endurance" workbench with 1 cab with six drawers

6 drawers (588x367 mm) with ball bearing slides:

- 4 drawers, 70 mm high
- 1 drawer, 140 mm high
- 1 drawer, 280 mm high

## Main features:

- Worktop made from multiply wood with holes for vice item 1599F/125 (to be ord ered separately)
- Drawers protected by foamed rubber mats
- · Hard-wearing nylon drawer front
- Roller cabs can accommodate thermoformed trays
- Front centralized safety lock
- · Lower object shelf
- Can be fitted with paper roll holder (2400S-R/PC) and bottle holder (2400S/PF), to be ordered separately