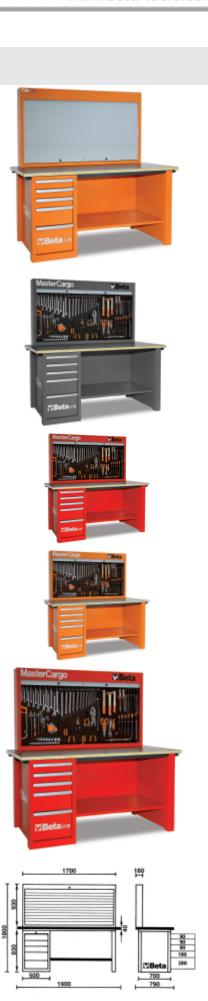

## C57SA

## MasterCargo workbench

• Model with tool storage board (C57P) and one drawer cabinet.

Drawer cabinet: five drawers, 588x367 mm, 3 90 mm high 1 180 mm and 1 280 mm high, with ball bearing slides. Can accommodate thermoformed trays. Centralized lock.

Panel tool holder with holes on back for wall mounting.
Vertically operated aluminium shutter, with lock. Three removable perforated panels for supporting tools.

Multi-ply worktop, coated in plastic laminate with three holes for vice item 1599F/150, to be ordered separately.

## ₫ 205 kg

| EE .      | art.     |
|-----------|----------|
| 057001005 | C57S/A-O |
| 057001205 | C57S/A-G |
| 057001405 | C57S/A-R |