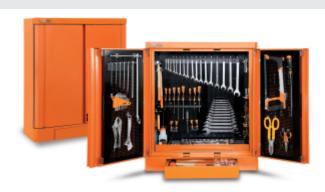

## Cargo tool cabinets

These tool cabinets are designed according to detailed research and offer accurate, comfortable and rational solutions for end users.

Two perforated panels attached to the doors may be opened giving access to additional storage space.

## Main features:

- 1 drawer, with slides
- Easy tool layout according to users' needs
  Easy wall mounting by means of two slots located at the back of the cabinet
- Safety lock for both drawers and doorsEmpty thermoformed tray for 1/2" sockets and accessories