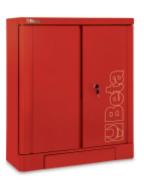

## ₫ 37 kg

|           | art.   |
|-----------|--------|
| 054000301 | C54S-O |
| 054000302 | C54S-G |
| 054000303 | C54S-R |