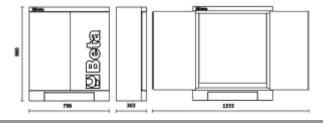

C54S

## Cargo tool cabinets

These tool cabinets are designed according to detailed research and offer accurate, comfortable and rational solutions for end users.

Two perforated panels attached to the doors may be opened giving access to additional storage space.

## Main features:

- 1 drawer, with slides
- Easy tool layout according to users' needs
  Easy wall mounting by means of two slots located at the back of the cabinet
- Safety lock for both drawers and doorsEmpty thermoformed tray for 1/2" sockets and accessories