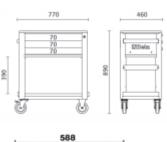

## Main features:

- Thermoplastic worktop
- 3 drawers (588x367 mm) with ball bearing slides, 70 mm high
- Drawer bases protected by foamed rubber mats
- Front centralized safety lock
- · Convenient side screwdriver holder included
- Two side built-in spray can holders
- · Large lower shelf protected by an anti-oil and anti-rubber mat
- Four castors, Ø 125 mm:
- 2 fixed and 2 steering (one with brake)
- Static load capacity: 400 kg
- Capacity of each drawer: 15 kg, uniformly distributed
- Paper roll holder item 2400S-R/PC can be applied on request
- Folding shelf item 5000MS can be applied on request

## ₫ 38 kg