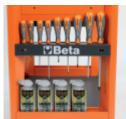

## Service tool trolley with 3 drawers

## Main features:

- Thermoplastic worktop
- 3 drawers (588x367 mm) with ball bearing slides, 70 mm high
- Drawer bases protected by foamed rubber mats
- Front centralized safety lock
- · Convenient side screwdriver holder included
- Two side built-in spray can holders
- · Large lower shelf protected by an anti-oil and anti-rubber mat
- Four castors, Ø 125 mm:
- 2 fixed and 2 steering (one with brake)
- Static load capacity: 400 kg
- Capacity of each drawer: 15 kg, uniformly distributed
- Paper roll holder item 2400S-R/PC can be applied on request
- Folding shelf item 5000MS can be applied on request