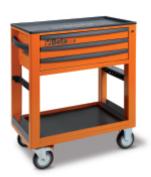

## Service tool trolley with 3 drawers

## Main features:

- Thermoplastic worktop
- 3 drawers (588x367 mm) with ball bearing slides, 70 mm high
- Drawer bases protected by foamed rubber mats
- Front centralized safety lock
- · Convenient side screwdriver holder included
- Two side built-in spray can holders
- · Large lower shelf protected by an anti-oil and anti-rubber mat
- Four castors, Ø 125 mm:
- 2 fixed and 2 steering (one with brake)
- Static load capacity: 400 kg
- Capacity of each drawer: 15 kg, uniformly distributed
- Paper roll holder item 2400S-R/PC can be applied on request
- Folding shelf item 5000MS can be applied on request

## ₫ 38 kg

## A must-have for your workshop!

|           | art.   |
|-----------|--------|
| 050000301 | C50S-O |
| 050000302 | C50S-G |
| 050000303 | C50S-R |