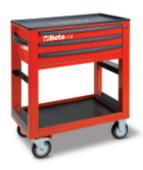

## Service tool trolley with 3 drawers

## Main features:

- Thermoplastic worktop
- 3 drawers (588x367 mm) with ball bearing slides, 70 mm high
- Drawer bases protected by foamed rubber mats
- Front centralized safety lock
- · Convenient side screwdriver holder included
- Two side built-in spray can holders
- · Large lower shelf protected by an anti-oil and anti-rubber mat
- Four castors, Ø 125 mm:
- 2 fixed and 2 steering (one with brake)
- Static load capacity: 400 kg
- Capacity of each drawer: 15 kg, uniformly distributed
- Paper roll holder item 2400S-R/PC can be applied on request
- Folding shelf item 5000MS can be applied on request