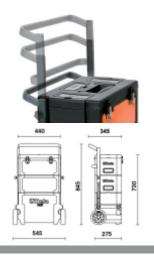

## Main features:

- Sheet metal frames and plastic tops, synonymous with remarkable sturdiness and reduced weight.
- 3 detachable modules:
- 1 upper tool box, 220 mm high
- 1 central tool module, 180 mm high
- 1 lower tool module with castors, 330 mm high.
- Oversized castors (ø 160 mm).
- Telescopic handle, can be adjusted in 3 positions
- Quick module release system: easy, quick access to all tool compartments.
- Upper tool box with interior object compartment and 3 tool trays built into cover.
- Can be used with 2 modules.

Recommended assortments: 5940/SBK and 5915VU/5

₫ 14 kg

₹ 730x545x345mm

3 modules

|  | 1         | art. |
|--|-----------|------|
|  | 042000002 | C42H |