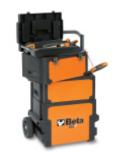

## Three-module tool trolley

## Main features:

- Sheet metal frames and plastic tops, synonymous with remarkable sturdiness and reduced weight.
- 3 detachable modules:
- 1 upper tool box, 220 mm high
- 1 central tool module, 180 mm high
- 1 lower tool module with castors, 330 mm high.
- Oversized castors (ø 160 mm).
- Telescopic handle, can be adjusted in 3 positions
- Quick module release system: easy, quick access to all tool compartments.
- Upper tool box with interior object compartment and 3 tool trays built into cover.
- Can be used with 2 modules.