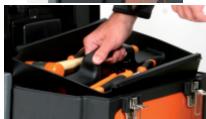

## Main features:

- Sheet metal frames and plastic tops, synonymous with remarkable sturdiness and reduced weight.
- 3 detachable modules:
- 1 upper tool box, 220 mm high
- 1 central tool module, 180 mm high
- 1 lower tool module with castors, 330 mm high.
- Oversized castors (ø 160 mm).
- Telescopic handle, can be adjusted in 3 positions
- Quick module release system: easy, quick access to all tool compartments.
- Upper tool box with interior object compartment and 3 tool trays built into cover.
- Can be used with 2 modules.