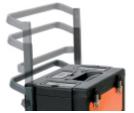

## Main features:

- Sheet metal frames and plastic tops, synonymous with remarkable sturdiness and reduced weight.
- 3 detachable modules:
- 1 upper tool box, 220 mm high
- 1 central tool module, 180 mm high
- 1 lower tool module with castors, 330 mm high.
- Oversized castors (ø 160 mm).
- Telescopic handle, can be adjusted in 3 positions
- Quick module release system: easy, quick access to all tool compartments.
- Upper tool box with interior object compartment and 3 tool trays built into cover.
- Can be used with 2 modules.