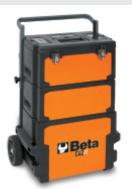

## Three-module tool trolley

## Main features:

- Sheet metal frames and plastic tops, synonymous with remarkable sturdiness and reduced weight.
- 3 detachable modules:
- 1 upper tool box, 220 mm high
- 1 central tool module, 180 mm high
- 1 lower tool module with castors, 330 mm high.
- Oversized castors (ø 160 mm).
- Telescopic handle, can be adjusted in 3 positions
- Quick module release system: easy, quick access to all tool compartments.
- Upper tool box with interior object compartment and 3 tool trays built into cover.
- Can be used with 2 modules.

Recommended assortments: 5940/SBK and 5915VU/5

₫ 14 kg

₹ 730x545x345mm

3 modules

|  | 1         | art. |
|--|-----------|------|
|  | 042000002 | C42H |