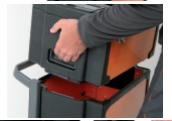

## Main features:

- Sheet metal frames and plastic tops, synonymous with remarkable sturdiness and reduced weight.
- 3 detachable modules:
- 1 upper tool box, 220 mm high
- 1 central tool module, 180 mm high
- 1 lower tool module with castors, 330 mm high.
- Oversized castors (ø 160 mm).
- Telescopic handle, can be adjusted in 3 positions
- Quick module release system: easy, quick access to all tool compartments.
- Upper tool box with interior object compartment and 3 tool trays built into cover.
- Can be used with 2 modules.