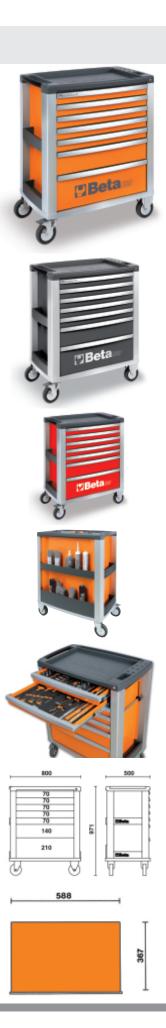

## roller cab with seven drawers

## Main features:

- Seven drawers (588x367 mm) with ball bearing slides:
- 5 drawers, 70 mm high
- 1 drawer, 140 mm high 1 drawer, 210 mm high
- Drawer bases protected by foamed rubber mats
- Four castors 125 mm in Ø:
- 2 fixed and 2 steering (1 with brake)
- Front centralized safety lock
- · Opening system throughout length of drawer
- Static load capacity: 1200 kg
- Thermoplastic worktop
- Integrated side and rear bottle holders
- Integrated paper roll holder
- Uprights and drawer front made of aluminium

## **å** 61 kg

|           | art.    |                  |
|-----------|---------|------------------|
|           |         |                  |
| 039000001 | C39-7/O | empty tool chest |
| 039000002 | C39-7/G | empty tool chest |
| 039000003 | C39-7/R | empty tool chest |