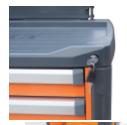

## Corner bumpers.

|           | art.    |
|-----------|---------|
| 037000071 | C37/7-O |
| 037000072 | C37/7-G |
| 037000073 | C37/7-R |