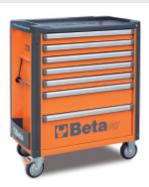

## Mobile roller cab with 7 drawers

## Main features:

- 7 drawers (588x367 mm) with ball bearing slides:
- 5 drawers 75 mm high
- 1 drawer 150 mm high
- 1 drawer 225 mm high
- Sturdy multi-purpose worktop
  Tote-trays and holes for accommodating screwdrivers
- Convenient "V"-shaped groove for working pipes and sections
- Quick release system made of aluminium, opening throughout length of drawer
- Corner bumpers throughout height of roller cab, to avoid damaging vehicles in g arage
- Drawer bases protected by foamed rubber mats
- Four castors Ø 125 mm:
- 2 fixed and 2 steering (one with brake)
- Front centralized safety lock
- Static load capacity: 1000 kg
- Built-in side bottle and paper holders, adjustable in several positions