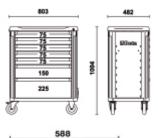

## Main features:

- 7 drawers (588x367 mm) with ball bearing slides:
- 5 drawers 75 mm high
- 1 drawer 150 mm high
- 1 drawer 225 mm high
- Sturdy multi-purpose worktop
  Tote-trays and holes for accommodating screwdrivers
- Convenient "V"-shaped groove for working pipes and sections
- Quick release system made of aluminium, opening throughout length of drawer
- Corner bumpers throughout height of roller cab, to avoid damaging vehicles in g arage
- Drawer bases protected by foamed rubber mats
- Four castors Ø 125 mm:
- 2 fixed and 2 steering (one with brake)
- Front centralized safety lock
- Static load capacity: 1000 kg
- Built-in side bottle and paper holders, adjustable in several positions