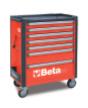

## Mobile roller cab with 7 drawers

## Main features:

- 7 drawers (588x367 mm) with ball bearing slides:
- 5 drawers 75 mm high
- 1 drawer 150 mm high
- 1 drawer 225 mm high
- Sturdy multi-purpose worktop
  Tote-trays and holes for accommodating screwdrivers
- Convenient "V"-shaped groove for working pipes and sections
- Quick release system made of aluminium, opening throughout length of drawer
- Corner bumpers throughout height of roller cab, to avoid damaging vehicles in g arage
- Drawer bases protected by foamed rubber mats
- Four castors Ø 125 mm:
- 2 fixed and 2 steering (one with brake)
- Front centralized safety lock
- Static load capacity: 1000 kg
- Built-in side bottle and paper holders, adjustable in several positions