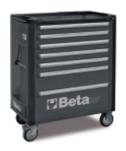

## Mobile roller cab with 7 drawers

## Main features:

- 7 drawers (588x367 mm) with ball bearing slides:
- 5 drawers 75 mm high
- 1 drawer 150 mm high
- 1 drawer 225 mm high
- Sturdy multi-purpose worktop
  Tote-trays and holes for accommodating screwdrivers
- Convenient "V"-shaped groove for working pipes and sections
- Quick release system made of aluminium, opening throughout length of drawer
- Corner bumpers throughout height of roller cab, to avoid damaging vehicles in g arage
- Drawer bases protected by foamed rubber mats
- Four castors Ø 125 mm:
- 2 fixed and 2 steering (one with brake)
- Front centralized safety lock
- Static load capacity: 1000 kg
- Built-in side bottle and paper holders, adjustable in several positions