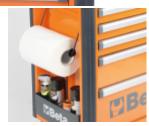

## Main features:

- 7 drawers (588x367 mm) with ball bearing slides:
- 5 drawers 75 mm high
- 1 drawer 150 mm high
- 1 drawer 225 mm high
- Sturdy multi-purpose worktop
  Tote-trays and holes for accommodating screwdrivers
- Convenient "V"-shaped groove for working pipes and sections
- Quick release system made of aluminium, opening throughout length of drawer
- Corner bumpers throughout height of roller cab, to avoid damaging vehicles in g arage
- Drawer bases protected by foamed rubber mats
- Four castors Ø 125 mm:
- 2 fixed and 2 steering (one with brake)
- Front centralized safety lock
- Static load capacity: 1000 kg
- Built-in side bottle and paper holders, adjustable in several positions