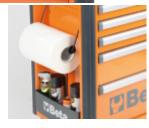

## Main features:

- 6 drawers (588x367 mm) with ball bearing slides:
- 4 drawers 75 mm high
- 1 drawer 150 mm high
- 1 drawer 305 mm high
- Sturdy multi-purpose worktopTote-trays and holes for accommodating screwdrivers
- Convenient "V"-shaped groove for working pipes and sections
- Quick release system made of aluminium, opening throughout length of drawer
- Corner bumpers throughout height of roller cab, to avoid damaging vehicles in g arage
- Drawer bases protected by foamed rubber mats
- Four castors Ø 125 mm:
- 2 fixed and 2 steering (one with brake)
- Front centralized safety lock
- Static load capacity: 1000 kg
- Built-in side bottle and paper holders, adjustable in several positions