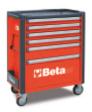

## Mobile roller cab with 6 drawers

## Main features:

- 6 drawers (588x367 mm) with ball bearing slides:
- 4 drawers 75 mm high
- 1 drawer 150 mm high
- 1 drawer 305 mm high
- Sturdy multi-purpose worktopTote-trays and holes for accommodating screwdrivers
- Convenient "V"-shaped groove for working pipes and sections
- Quick release system made of aluminium, opening throughout length of drawer
- Corner bumpers throughout height of roller cab, to avoid damaging vehicles in g arage
- Drawer bases protected by foamed rubber mats
- Four castors Ø 125 mm:
- 2 fixed and 2 steering (one with brake)
- Front centralized safety lock
- Static load capacity: 1000 kg
- Built-in side bottle and paper holders, adjustable in several positions

## ₫ 69 kg

|           | art.    |
|-----------|---------|
| 037000061 | C37/6-O |
| 037000062 | C37/6-G |
| 037000063 | C37/6-R |