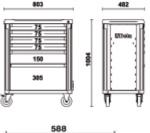

## Main features:

- 6 drawers (588x367 mm) with ball bearing slides:
- 4 drawers 75 mm high
- 1 drawer 150 mm high
- 1 drawer 305 mm high
- Sturdy multi-purpose worktopTote-trays and holes for accommodating screwdrivers
- Convenient "V"-shaped groove for working pipes and sections
- Quick release system made of aluminium, opening throughout length of drawer
- Corner bumpers throughout height of roller cab, to avoid damaging vehicles in g arage
- Drawer bases protected by foamed rubber mats
- Four castors Ø 125 mm:
- 2 fixed and 2 steering (one with brake)
- Front centralized safety lock
- Static load capacity: 1000 kg
- Built-in side bottle and paper holders, adjustable in several positions

## ₫ 69 kg

|           | art.    |
|-----------|---------|
| 037000061 | C37/6-O |
| 037000062 | C37/6-G |
| 037000063 | C37/6-R |