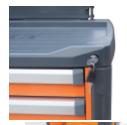

## Main features:

- 6 drawers (588x367 mm) with ball bearing slides:
- 4 drawers 75 mm high
- 1 drawer 150 mm high
- 1 drawer 305 mm high
- Sturdy multi-purpose worktopTote-trays and holes for accommodating screwdrivers
- Convenient "V"-shaped groove for working pipes and sections
- Quick release system made of aluminium, opening throughout length of drawer
- Corner bumpers throughout height of roller cab, to avoid damaging vehicles in g arage
- Drawer bases protected by foamed rubber mats
- Four castors Ø 125 mm:
- 2 fixed and 2 steering (one with brake)
- Front centralized safety lock
- Static load capacity: 1000 kg
- Built-in side bottle and paper holders, adjustable in several positions