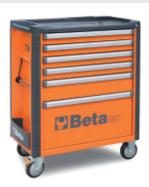

## Mobile roller cab with 6 drawers

## Main features:

- 6 drawers (588x367 mm) with ball bearing slides:
- 4 drawers 75 mm high
- 1 drawer 150 mm high
- 1 drawer 305 mm high
- Sturdy multi-purpose worktopTote-trays and holes for accommodating screwdrivers
- Convenient "V"-shaped groove for working pipes and sections
- Quick release system made of aluminium, opening throughout length of drawer
- Corner bumpers throughout height of roller cab, to avoid damaging vehicles in g arage
- Drawer bases protected by foamed rubber mats
- Four castors Ø 125 mm:
- 2 fixed and 2 steering (one with brake)
- Front centralized safety lock
- Static load capacity: 1000 kg
- Built-in side bottle and paper holders, adjustable in several positions

## ₫ 69 kg

|           | art.    |
|-----------|---------|
| 037000061 | C37/6-O |
| 037000062 | C37/6-G |
| 037000063 | C37/6-R |