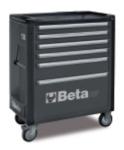

## Mobile roller cab with 6 drawers

## Main features:

- 6 drawers (588x367 mm) with ball bearing slides:
- 4 drawers 75 mm high
- 1 drawer 150 mm high
- 1 drawer 305 mm high
- Sturdy multi-purpose worktopTote-trays and holes for accommodating screwdrivers
- Convenient "V"-shaped groove for working pipes and sections
- Quick release system made of aluminium, opening throughout length of drawer
- Corner bumpers throughout height of roller cab, to avoid damaging vehicles in g arage
- Drawer bases protected by foamed rubber mats
- Four castors Ø 125 mm:
- 2 fixed and 2 steering (one with brake)
- Front centralized safety lock
- Static load capacity: 1000 kg
- Built-in side bottle and paper holders, adjustable in several positions

## ₫ 69 kg

|           | art.    |
|-----------|---------|
| 037000061 | C37/6-O |
| 037000062 | C37/6-G |
| 037000063 | C37/6-R |