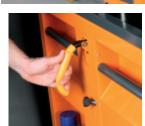

## Main features:

- 5 front drawers will ball bearing slides:
- 3 drawers (367x588 mm), 90 mm high
- 1 drawer (610x588 mm), 90 mm high
- 1 drawer (610x588 mm), 180 mm high.
- Quick opening system with aluminium front.
- Drawer bases protected by foamed rubber mats.
- · Can accommodate thermoformed trays.
- One hydraulic jack, designed to lift front part easily.
- Four high-capacity castors:
- 2 steering, front, Ø 150 mm
- 2 fixed, rear, Ø 170 mm.
- Oil-proof, rubber-coated worktop,
- 1300x800 mm, with drain hole
- for fluid collection in a small tank.
- Can accommodate vice item 1599F/150 (to be ordered separately).
- Storage compartment, 720x250x1300 mm, with PVC-coated worktop, and front sliding panels.
- · Centralized lock for drawers and panels.
- · Integrated side bottle holders.
- Integrated paper roll holder.
- Static load capacity: 1,800 kg.
- Can accommodate a multi-ply wood worktop (3000 S/PLM), to be ordered separately.
- Can accommodate vice item 1599F/150 (to be ordered separately).