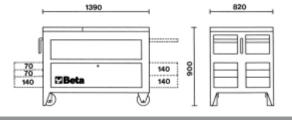

## **å** 200 kg

1300x900x800 mm

|  |           | art. |
|--|-----------|------|
|  | 030000100 | C30S |