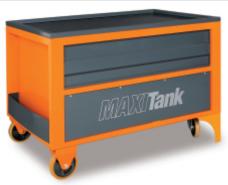

## MaxiTank mobile workbench

## Main features:

- 5 front drawers will ball bearing slides:
- 3 drawers (367x588 mm), 90 mm high
- 1 drawer (610x588 mm), 90 mm high
- 1 drawer (610x588 mm), 180 mm high.
- Quick opening system with aluminium front.
- Drawer bases protected by foamed rubber mats.
- · Can accommodate thermoformed trays.
- One hydraulic jack, designed to lift front part easily.
- Four high-capacity castors:
- 2 steering, front, Ø 150 mm
- 2 fixed, rear, Ø 170 mm.
- Oil-proof, rubber-coated worktop,
- 1300x800 mm, with drain hole
- for fluid collection in a small tank.
- Can accommodate vice item 1599F/150 (to be ordered separately).
- Storage compartment, 720x250x1300 mm, with PVC-coated worktop, and front sliding panels.
- · Centralized lock for drawers and panels.
- · Integrated side bottle holders.
- Integrated paper roll holder.
- Static load capacity: 1,800 kg.
- Can accommodate a multi-ply wood worktop (3000 S/PLM), to be ordered separately.
- Can accommodate vice item 1599F/150 (to be ordered separately).