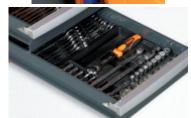

## Main features:

- 5 front drawers will ball bearing slides:
- 3 drawers (367x588 mm), 90 mm high
- 1 drawer (610x588 mm), 90 mm high
- 1 drawer (610x588 mm), 180 mm high.
- Quick opening system with aluminium front.
- Drawer bases protected by foamed rubber mats.
- · Can accommodate thermoformed trays.
- One hydraulic jack, designed to lift front part easily.
- Four high-capacity castors:
- 2 steering, front, Ø 150 mm
- 2 fixed, rear, Ø 170 mm.
- Oil-proof, rubber-coated worktop,
- 1300x800 mm, with drain hole
- for fluid collection in a small tank.
- Can accommodate vice item 1599F/150 (to be ordered separately).
- Storage compartment, 720x250x1300 mm, with PVC-coated worktop, and front sliding panels.
- · Centralized lock for drawers and panels.
- · Integrated side bottle holders.
- Integrated paper roll holder.
- Static load capacity: 1,800 kg.
- Can accommodate a multi-ply wood worktop (3000 S/PLM), to be ordered separately.
- Can accommodate vice item 1599F/150 (to be ordered separately).