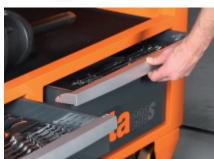

## Main features:

- 5 front drawers will ball bearing slides:
- 3 drawers (367x588 mm), 90 mm high
- 1 drawer (610x588 mm), 90 mm high
- 1 drawer (610x588 mm), 180 mm high.
- Quick opening system with aluminium front.
- Drawer bases protected by foamed rubber mats.
- · Can accommodate thermoformed trays.
- One hydraulic jack, designed to lift front part easily.
- Four high-capacity castors:
- 2 steering, front, Ø 150 mm
- 2 fixed, rear, Ø 170 mm.
- Oil-proof, rubber-coated worktop,
- 1300x800 mm, with drain hole
- for fluid collection in a small tank.
- Can accommodate vice item 1599F/150 (to be ordered separately).
- Storage compartment, 720x250x1300 mm, with PVC-coated worktop, and front sliding panels.
- · Centralized lock for drawers and panels.
- · Integrated side bottle holders.
- Integrated paper roll holder.
- Static load capacity: 1,800 kg.
- Can accommodate a multi-ply wood worktop (3000 S/PLM), to be ordered separately.
- Can accommodate vice item 1599F/150 (to be ordered separately).