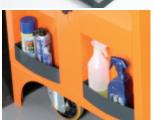

## Main features:

- 5 front drawers will ball bearing slides:
- 3 drawers (367x588 mm), 90 mm high
- 1 drawer (610x588 mm), 90 mm high
- 1 drawer (610x588 mm), 180 mm high.
- Quick opening system with aluminium front.
- Drawer bases protected by foamed rubber mats.
- · Can accommodate thermoformed trays.
- One hydraulic jack, designed to lift front part easily.
- Four high-capacity castors:
- 2 steering, front, Ø 150 mm
- 2 fixed, rear, Ø 170 mm.
- Oil-proof, rubber-coated worktop,
- 1300x800 mm, with drain hole
- for fluid collection in a small tank.
- Can accommodate vice item 1599F/150 (to be ordered separately).
- Storage compartment, 720x250x1300 mm, with PVC-coated worktop, and front sliding panels.
- · Centralized lock for drawers and panels.
- · Integrated side bottle holders.
- Integrated paper roll holder.
- Static load capacity: 1,800 kg.
- Can accommodate a multi-ply wood worktop (3000 S/PLM), to be ordered separately.
- Can accommodate vice item 1599F/150 (to be ordered separately).