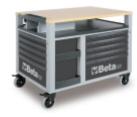

## SuperTank trolley with worktop and ten drawers

## Main features:

- Ten drawers (588x367 mm) with ball bearing slides
- Quick, safe system for opening and closing drawers, with nylon and fibreglass front
- Five side drawers:
- 4 drawers, 70 mm high
- 1 drawer, 210 mm high
- Five front drawers:
- 4 drawers, 70 mm high
- 1 drawer, 210 mm high
- Drawer bases protected by foamed rubber mats
- Four high-capacity castors 150 mm in Ø:
- 2 fixed and 2 steering (with brakes)
- 2 centralised safety locks
- Multiply wood worktop with holes for a vice (1599F/150, to be ordered separately)
- Side compartment with foldaway door with lock
- 135-mm-high storage compartment with plastic-covered base
- Static load capacity: 1200 kg