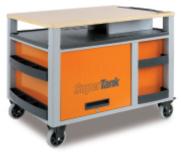

## SuperTank trolley with worktop and ten drawers

## Main features:

- Ten drawers (588x367 mm) with ball bearing slides
- Quick, safe system for opening and closing drawers, with nylon and fibreglass front
- Five side drawers:
- 4 drawers, 70 mm high
- 1 drawer, 210 mm high
- Five front drawers:
- 4 drawers, 70 mm high
- 1 drawer, 210 mm high
- Drawer bases protected by foamed rubber mats
- Four high-capacity castors 150 mm in Ø:
- 2 fixed and 2 steering (with brakes)
- 2 centralised safety locks
- Multiply wood worktop with holes for a vice (1599F/150, to be ordered separately)
- Side compartment with foldaway door with lock
- 135-mm-high storage compartment with plastic-covered base
- Static load capacity: 1200 kg