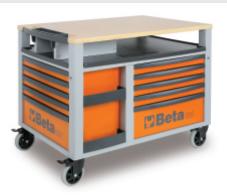

## SuperTank trolley with worktop and ten drawers

## Main features:

- Ten drawers (588x367 mm) with ball bearing slides
- Quick, safe system for opening and closing drawers, with nylon and fibreglass front
- Five side drawers:
- 4 drawers, 70 mm high
- 1 drawer, 210 mm high
- Five front drawers:
- 4 drawers, 70 mm high
- 1 drawer, 210 mm high
- Drawer bases protected by foamed rubber mats
- Four high-capacity castors 150 mm in Ø:
- 2 fixed and 2 steering (with brakes)
- 2 centralised safety locks
- Multiply wood worktop with holes for a vice (1599F/150, to be ordered separately)
- Side compartment with foldaway door with lock
- 135-mm-high storage compartment with plastic-covered base
- Static load capacity: 1200 kg