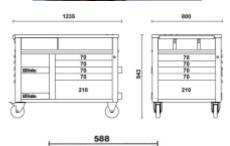

## Main features:

- Ten drawers (588x367 mm) with ball bearing slides
- Quick, safe system for opening and closing drawers, with nylon and fibreglass front
- Five side drawers:
- 4 drawers, 70 mm high
- 1 drawer, 210 mm high
- Five front drawers:
- 4 drawers, 70 mm high
- 1 drawer, 210 mm high
- Drawer bases protected by foamed rubber mats
- Four high-capacity castors 150 mm in Ø:
- 2 fixed and 2 steering (with brakes)
- 2 centralised safety locks
- Multiply wood worktop with holes for a vice (1599F/150, to be ordered separately)
- Side compartment with foldaway door with lock
- 135-mm-high storage compartment with plastic-covered base
- Static load capacity: 1200 kg