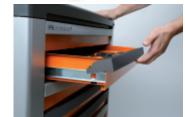

## Main features:

- Ten drawers (588x367 mm) with ball bearing slides
- Quick, safe system for opening and closing drawers, with nylon and fibreglass front
- Five side drawers:
- 4 drawers, 70 mm high
- 1 drawer, 210 mm high
- Five front drawers:
- 4 drawers, 70 mm high
- 1 drawer, 210 mm high
- Drawer bases protected by foamed rubber mats
- Four high-capacity castors 150 mm in Ø:
- 2 fixed and 2 steering (with brakes)
- 2 centralised safety locks
- Multiply wood worktop with holes for a vice (1599F/150, to be ordered separately)
- Side compartment with foldaway door with lock
- 135-mm-high storage compartment with plastic-covered base
- Static load capacity: 1200 kg