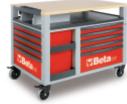

## SuperTank trolley with worktop and ten drawers

## Main features:

- Ten drawers (588x367 mm) with ball bearing slides
- Quick, safe system for opening and closing drawers, with nylon and fibreglass front
- Five side drawers:
- 4 drawers, 70 mm high
- 1 drawer, 210 mm high
- Five front drawers:
- 4 drawers, 70 mm high
- 1 drawer, 210 mm high
- Drawer bases protected by foamed rubber mats
- Four high-capacity castors 150 mm in Ø:
- 2 fixed and 2 steering (with brakes)
- 2 centralised safety locks
- Multiply wood worktop with holes for a vice (1599F/150, to be ordered separately)
- Side compartment with foldaway door with lock
- 135-mm-high storage compartment with plastic-covered base
- Static load capacity: 1200 kg