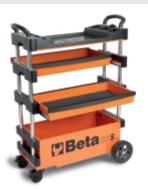

## Folding tool trolley for outdoor jobs

Folding tool trolley. Its unique patented design guarantees an effortless transport.

## Features

- 2 drawers, 588x277 mm, with ball bearing slides, for two-way opening
- Large lower object compartment, 588x277x220 mm
- Sheet metal frame
- 2 fixed castors, Ø 160 mm, and 2 steering castors with brake, Ø 100 mm
- Thermoplastic worktop with 6 built-in tool trays
- Centralized lock
- Can accommodate drawer partitions and MC foam tool trays

## ₫ 20 kg

■ 990x390x700 mm

Can be transported on a vehicle.

|           | art.   |
|-----------|--------|
| 027000201 | C27S-O |
| 027000202 | C27S-G |
| 027000203 | C27S-R |