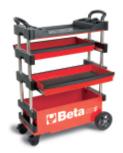

## Folding tool trolley for outdoor jobs

Folding tool trolley. Its unique patented design guarantees an effortless transport.

## Features

- 2 drawers, 588x277 mm, with ball bearing slides, for two-way opening
- Large lower object compartment, 588x277x220 mm
- Sheet metal frame
- 2 fixed castors, Ø 160 mm, and 2 steering castors with brake, Ø 100 mm
- Thermoplastic worktop with 6 built-in tool trays
- Centralized lock
- Can accommodate drawer partitions and MC foam tool trays

## ₫ 20 kg

■ 990x390x700 mm

Can be transported on a vehicle.

|           | art.   |
|-----------|--------|
| 027000201 | C27S-O |
| 027000202 | C27S-G |
| 027000203 | C27S-R |