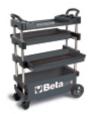

## Folding tool trolley for outdoor jobs

Folding tool trolley. Its unique patented design guarantees an effortless transport.

## Features

- 2 drawers, 588x277 mm, with ball bearing slides, for two-way opening
- Large lower object compartment, 588x277x220 mm
- Sheet metal frame
- 2 fixed castors, Ø 160 mm, and 2 steering castors with brake, Ø 100 mm
- Thermoplastic worktop with 6 built-in tool trays
- Centralized lock
- Can accommodate drawer partitions and MC foam tool trays

## ₫ 20 kg

■ 990x390x700 mm

Can be transported on a vehicle.

|           | art.   |
|-----------|--------|
| 027000201 | C27S-O |
| 027000202 | C27S-G |
| 027000203 | C27S-R |