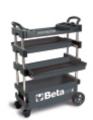

## Folding tool trolley for outdoor jobs

Folding tool trolley. Its unique patented design guarantees an effortless transport.

## Features

- 2 drawers, 588x277 mm, with ball bearing slides, for two-way opening
- Large lower object compartment, 588x277x220 mm
- Sheet metal frame
- 2 fixed castors, Ø 160 mm, and 2 steering castors with brake, Ø 100 mm
- Thermoplastic worktop with 6 built-in tool trays
- Centralized lock
- Can accommodate drawer partitions and MC foam tool trays

## ₫ 20 kg

■ 990x390x700 mm

Can be transported on a vehicle.

|           | art.   |
|-----------|--------|
| 027000201 | C27S-O |
| 027000202 | C27S-G |
| 027000203 | C27S-R |