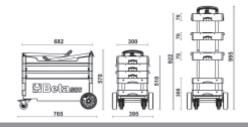

## ₫ 20 kg

■ 990x390x700 mm

Can be transported on a vehicle.

|           | art.   |
|-----------|--------|
| 027000201 | C27S-O |
| 027000202 | C27S-G |
| 027000203 | C27S-R |