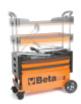

## Folding tool trolley for outdoor jobs

Folding tool trolley. Its unique patented design guarantees an effortless transport.

## Features

- 2 drawers, 588x277 mm, with ball bearing slides, for two-way opening
- Large lower object compartment, 588x277x220 mm
- Sheet metal frame
- 2 fixed castors, Ø 160 mm, and 2 steering castors with brake, Ø 100 mm
- Thermoplastic worktop with 6 built-in tool trays
- Centralized lock
- Can accommodate drawer partitions and MC foam tool trays