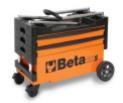

## Folding tool trolley for outdoor jobs

Folding tool trolley. Its unique patented design guarantees an effortless transport.

## Features

- 2 drawers, 588x277 mm, with ball bearing slides, for two-way opening
- Large lower object compartment, 588x277x220 mm
- Sheet metal frame
- 2 fixed castors, Ø 160 mm, and 2 steering castors with brake, Ø 100 mm
- Thermoplastic worktop with 6 built-in tool trays
- Centralized lock
- Can accommodate drawer partitions and MC foam tool trays

## ₫ 20 kg

■ 990x390x700 mm

Can be transported on a vehicle.

|           | art.   |
|-----------|--------|
| 027000201 | C27S-O |
| 027000202 | C27S-G |
| 027000203 | C27S-R |