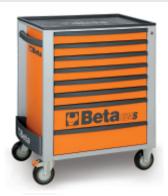

## Mobile roller cab with eight drawers

## Main features:

- Eight drawers (588x367 mm) with ball bearing slides:
- 6 drawers, 70 mm high
- 2 drawers, 140 mm high
- Drawer bases protected by foamed rubber mats
- Four castors 125 mm in Ø:
- 2 fixed and 2 steering (one with brake)
- Front centralized safety lock
- Static load capacity: 800 kg
- Thermoplastic worktop designed to match tool chests C22S, C23S, C23SC and C23ST
- Integrated side bottle holder
- Paper roll holder item 2400S-R/PC can also be included