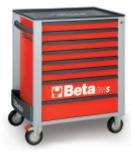

## Mobile roller cab with eight drawers

## Main features:

- Eight drawers (588x367 mm) with ball bearing slides:
- 6 drawers, 70 mm high
- 2 drawers, 140 mm high
- Drawer bases protected by foamed rubber mats
- Four castors 125 mm in Ø:
- 2 fixed and 2 steering (one with brake)
- Front centralized safety lock
- Static load capacity: 800 kg
- Thermoplastic worktop designed to match tool chests C22S, C23S, C23SC and C23ST
- Integrated side bottle holder
- Paper roll holder item 2400S-R/PC can also be included