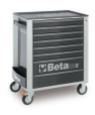

## Mobile roller cab with eight drawers

## Main features:

- Eight drawers (588x367 mm) with ball bearing slides:
- 6 drawers, 70 mm high
- 2 drawers, 140 mm high
- Drawer bases protected by foamed rubber mats
- Four castors 125 mm in Ø:
- 2 fixed and 2 steering (one with brake)
- Front centralized safety lock
- Static load capacity: 800 kg
- Thermoplastic worktop designed to match tool chests C22S, C23S, C23SC and C23ST
- Integrated side bottle holder
- Paper roll holder item 2400S-R/PC can also be included