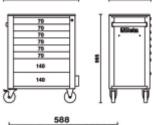

## Main features:

- Eight drawers (588x367 mm) with ball bearing slides:
- 6 drawers, 70 mm high
- 2 drawers, 140 mm high
- Drawer bases protected by foamed rubber mats
- Four castors 125 mm in Ø:
- 2 fixed and 2 steering (one with brake)
- Front centralized safety lock
- Static load capacity: 800 kg
- Thermoplastic worktop designed to match tool chests C22S, C23S, C23SC and C23ST
- Integrated side bottle holder
- Paper roll holder item 2400S-R/PC can also be included