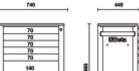

## Mobile roller cab with seven drawers

Main features:

- Seven drawers (588x367 mm) with ball bearing slides:
- 5 drawers, 70 mm high
- 1 drawer, 140 mm high
  1 drawer, 210 mm high
- Drawer bases protected by foamed rubber mats
- Four castors 125 mm in Ø:
- · 2 fixed and 2 steering (one with brake)
- · Front centralized safety lock
- Static load capacity: 800 kg
- Thermoplastic worktop designed to match tool chests C22S, C23S, C23SC and C23ST
- Integrated side bottle holder
- Paper roll holder item 2400S-R/PC can
- also be included