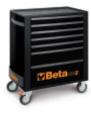

## Mobile roller cab with seven drawers

Main features:

- Seven drawers (588x367 mm) with ball bearing slides:
- 5 drawers, 70 mm high
- 1 drawer, 140 mm high
  1 drawer, 210 mm high
- Drawer bases protected by foamed rubber mats
- Four castors 125 mm in Ø:
- · 2 fixed and 2 steering (one with brake)
- · Front centralized safety lock
- Static load capacity: 800 kg
- Thermoplastic worktop designed to match tool chests C22S, C23S, C23SC and C23ST
- Integrated side bottle holder
- Paper roll holder item 2400S-R/PC can
- also be included

🅯 58 kg

New castors with metal cores for enhanced sturdiness.

Thermoplastic worktop.

## Front centralized safety lock

|           | art.     |
|-----------|----------|
| 024002071 | C24S/7-O |
| 024002072 | C24S/7-G |
| 024002073 | C24S/7-R |
| 024002076 | C24S/7-B |
| 024002079 | C24S/7-N |