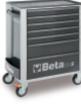

## Mobile roller cab with seven drawers

Main features:

- Seven drawers (588x367 mm) with ball bearing slides:
- 5 drawers, 70 mm high
- 1 drawer, 140 mm high
  1 drawer, 210 mm high
- Drawer bases protected by foamed rubber mats
- Four castors 125 mm in Ø:
- · 2 fixed and 2 steering (one with brake)
- · Front centralized safety lock
- Static load capacity: 800 kg
- Thermoplastic worktop designed to match tool chests C22S, C23S, C23SC and C23ST
- Integrated side bottle holder
- Paper roll holder item 2400S-R/PC can
- also be included

🅯 58 kg

New castors with metal cores for enhanced sturdiness.

Thermoplastic worktop.

## Front centralized safety lock

|           | art.     |
|-----------|----------|
| 024002071 | C24S/7-O |
| 024002072 | C24S/7-G |
| 024002073 | C24S/7-R |
| 024002076 | C24S/7-B |
| 024002079 | C24S/7-N |