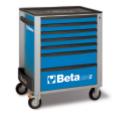

## Mobile roller cab with seven drawers

Main features:

- Seven drawers (588x367 mm) with ball bearing slides:
- 5 drawers, 70 mm high
- 1 drawer, 140 mm high
  1 drawer, 210 mm high
- Drawer bases protected by foamed rubber mats
- Four castors 125 mm in Ø:
- · 2 fixed and 2 steering (one with brake)
- · Front centralized safety lock
- Static load capacity: 800 kg
- Thermoplastic worktop designed to match tool chests C22S, C23S, C23SC and C23ST
- Integrated side bottle holder
- Paper roll holder item 2400S-R/PC can
- also be included

🅯 58 kg

New castors with metal cores for enhanced sturdiness.

Thermoplastic worktop.

## Front centralized safety lock

|           | art.     |
|-----------|----------|
| 024002071 | C24S/7-O |
| 024002072 | C24S/7-G |
| 024002073 | C24S/7-R |
| 024002076 | C24S/7-B |
| 024002079 | C24S/7-N |