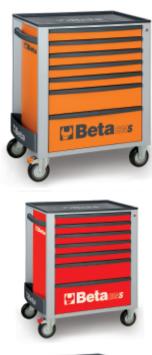

## Mobile roller cab with seven drawers

Main features:

- Seven drawers (588x367 mm) with ball bearing slides:
- 5 drawers, 70 mm high
- 1 drawer, 140 mm high
  1 drawer, 210 mm high
- Drawer bases protected by foamed rubber mats
- Four castors 125 mm in Ø:
- · 2 fixed and 2 steering (one with brake)
- · Front centralized safety lock
- Static load capacity: 800 kg
- Thermoplastic worktop designed to match tool chests C22S, C23S, C23SC and C23ST
- Integrated side bottle holder
- Paper roll holder item 2400S-R/PC can
- also be included

🅯 58 kg

New castors with metal cores for enhanced sturdiness.

Thermoplastic worktop.

## Front centralized safety lock

|           | art.     |
|-----------|----------|
| 024002071 | C24S/7-O |
| 024002072 | C24S/7-G |
| 024002073 | C24S/7-R |
| 024002076 | C24S/7-B |
| 024002079 | C24S/7-N |