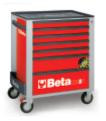

## C24SA/7

## Mobile roller cab with 7 drawers, with anti-tilt system

## Main features:

- Seven drawers (588x367 mm) with ball bearing slides:
- 5 drawers, 70 mm high
- 1 drawer, 140 mm high 1 drawer, 210 mm high
- Drawer bases protected by foamed rubber mats.
- Four castors 125 mm in Ø:
- 2 fixed and 2 steering (one with brake).
- Front centralized safety lock
- Static load capacity: 800 kg
- Thermoplastic worktop designed to match tool chests C22S, C23S, C23SC and
- Integrated side bottle holder
- Paper roll holder item 2400S-R/PC can also be included

|           | art.      |
|-----------|-----------|
| 024002171 | C24SA/7-O |
| 024002172 | C24SA/7-G |
| 024002173 | C24SA/7-R |