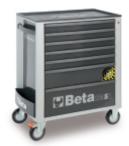

## C24SA/7

## Mobile roller cab with 7 drawers, with anti-tilt system

## Main features:

- Seven drawers (588x367 mm) with ball bearing slides:
- 5 drawers, 70 mm high
- 1 drawer, 140 mm high 1 drawer, 210 mm high
- Drawer bases protected by foamed rubber mats.
- Four castors 125 mm in Ø:
- 2 fixed and 2 steering (one with brake).
- Front centralized safety lock
- Static load capacity: 800 kg
- Thermoplastic worktop designed to match tool chests C22S, C23S, C23SC and
- Integrated side bottle holder
- Paper roll holder item 2400S-R/PC can also be included

|           | art.      |
|-----------|-----------|
| 024002171 | C24SA/7-O |
| 024002172 | C24SA/7-G |
| 024002173 | C24SA/7-R |