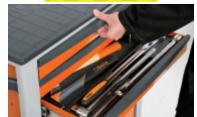

## Main features:

- Seven drawers (588x367 mm) with ball bearing slides:
- 5 drawers, 70 mm high
- 1 drawer, 140 mm high 1 drawer, 210 mm high
- Drawer bases protected by foamed rubber mats.
- Four castors 125 mm in Ø:
- 2 fixed and 2 steering (one with brake).
- Front centralized safety lock
- Static load capacity: 800 kg
- Thermoplastic worktop designed to match tool chests C22S, C23S, C23SC and
- Integrated side bottle holder
- Paper roll holder item 2400S-R/PC can also be included