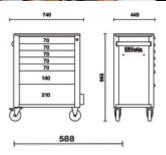

## Main features:

- Seven drawers (588x367 mm) with ball bearing slides:
- 5 drawers, 70 mm high
- 1 drawer, 140 mm high 1 drawer, 210 mm high
- Drawer bases protected by foamed rubber mats.
- Four castors 125 mm in Ø:
- 2 fixed and 2 steering (one with brake).
- Front centralized safety lock
- Static load capacity: 800 kg
- Thermoplastic worktop designed to match tool chests C22S, C23S, C23SC and
- Integrated side bottle holder
- Paper roll holder item 2400S-R/PC can also be included