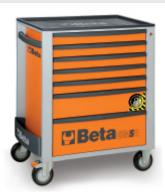

## C24SA/7

## Mobile roller cab with 7 drawers, with anti-tilt system

## Main features:

- Seven drawers (588x367 mm) with ball bearing slides:
- 5 drawers, 70 mm high
- 1 drawer, 140 mm high 1 drawer, 210 mm high
- Drawer bases protected by foamed rubber mats.
- Four castors 125 mm in Ø:
- 2 fixed and 2 steering (one with brake).
- Front centralized safety lock
- Static load capacity: 800 kg
- Thermoplastic worktop designed to match tool chests C22S, C23S, C23SC and
- Integrated side bottle holder
- Paper roll holder item 2400S-R/PC can also be included

|           | art.      |
|-----------|-----------|
| 024002171 | C24SA/7-O |
| 024002172 | C24SA/7-G |
| 024002173 | C24SA/7-R |