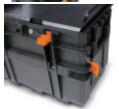

## Tool trolley, made of polypropylene, with 4 drawers

- Injection polypropylene frame for increased shock resistance.
- Lid-protected front accommodates 4 pull-out drawers (470x255):
- 1 drawer 30 mm high
- 2 drawers 60 mm high
- 1 drawer 90 mm high
- Front centralised lock allows top and front lids to be closed simultaneously.
- Two side handles
- 4 sturdy rear castors
- Removable top tray
- Tool panel built into lid
- 3 tote-trays included
- Nameplate
- · Can be closed with TSA lock