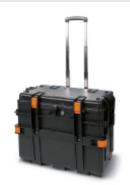

## Tool trolley, made of polypropylene, with 4 drawers

- Injection polypropylene frame for increased shock resistance.
- Lid-protected front accommodates 4 pull-out drawers (470x255):
- 1 drawer 30 mm high
- 2 drawers 60 mm high
- 1 drawer 90 mm high
- Front centralised lock allows top and front lids to be closed simultaneously.
- Two side handles
- 4 sturdy rear castors
- Removable top tray
- Tool panel built into lid
- 3 tote-trays included
- Nameplate
- · Can be closed with TSA lock