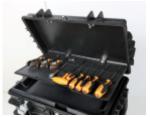

## Tool trolley, made of polypropylene, with 4 drawers

- Injection polypropylene frame for increased shock resistance.
- Lid-protected front accommodates 4 pull-out drawers (470x255):
- 1 drawer 30 mm high
- 2 drawers 60 mm high
- 1 drawer 90 mm high
- Front centralised lock allows top and front lids to be closed simultaneously.
- Two side handles
- 4 sturdy rear castors
- Removable top tray
- Tool panel built into lid
- 3 tote-trays included
- Nameplate
- · Can be closed with TSA lock