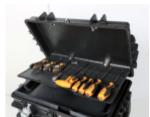

## Tool trolley, made of polypropylene, with 4 drawers

- Injection polypropylene frame for increased shock resistance.
- Lid-protected front accommodates 4 pull-out drawers (470x255):
- 1 drawer 30 mm high
- 2 drawers 60 mm high
- 1 drawer 90 mm high
- Front centralised lock allows top and front lids to be closed simultaneously.
- Two side handles
- 4 sturdy rear castors
- Removable top tray
- Tool panel built into lid
- 3 tote-trays included
- Nameplate
- · Can be closed with TSA lock