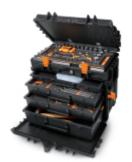

## Tool trolley, made of polypropylene, with 4 drawers

- Injection polypropylene frame for increased shock resistance.
- Lid-protected front accommodates 4 pull-out drawers (470x255):
- 1 drawer 30 mm high
- 2 drawers 60 mm high
- 1 drawer 90 mm high
- Front centralised lock allows top and front lids to be closed simultaneously.
- Two side handles
- 4 sturdy rear castors
- Removable top tray
- Tool panel built into lid
- 3 tote-trays included
- Nameplate
- · Can be closed with TSA lock