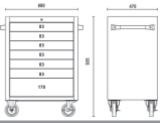

## Main features:

- Seven drawers (570 x 410 mm) with ball bearing slides;
- 6 drawers, 83 mm high;
- 1 drawer, 170 mm high;
- 4 castors Ø 125 mm

2 fixed and 2 steering (two with brakes);

- Front centralized lock;
- Frame made entirely of stainless steel AISI 304
- Castors, supports, ball bearings, drawer interiors and guides made of stainless steel
- Drawer handles made of aluminium

₫ 63 kg

Non-marking wheels

| THE RESERVE TO SERVE THE RESERVE THE RESER | art.     |
|--------------------------------------------------------------------------------------------------------------------------------------------------------------------------------------------------------------------------------------------------------------------------------------------------------------------------------------------------------------------------------------------------------------------------------------------------------------------------------------------------------------------------------------------------------------------------------------------------------------------------------------------------------------------------------------------------------------------------------------------------------------------------------------------------------------------------------------------------------------------------------------------------------------------------------------------------------------------------------------------------------------------------------------------------------------------------------------------------------------------------------------------------------------------------------------------------------------------------------------------------------------------------------------------------------------------------------------------------------------------------------------------------------------------------------------------------------------------------------------------------------------------------------------------------------------------------------------------------------------------------------------------------------------------------------------------------------------------------------------------------------------------------------------------------------------------------------------------------------------------------------------------------------------------------------------------------------------------------------------------------------------------------------------------------------------------------------------------------------------------------------|----------|
| 024003077                                                                                                                                                                                                                                                                                                                                                                                                                                                                                                                                                                                                                                                                                                                                                                                                                                                                                                                                                                                                                                                                                                                                                                                                                                                                                                                                                                                                                                                                                                                                                                                                                                                                                                                                                                                                                                                                                                                                                                                                                                                                                                                      | C04TSS/7 |