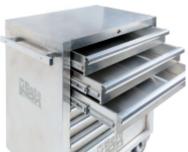

## Main features:

- Seven drawers (570 x 410 mm) with ball bearing slides;
- 6 drawers, 83 mm high;
- 1 drawer, 170 mm high;
- 4 castors Ø 125 mm

2 fixed and 2 steering (two with brakes);

- Front centralized lock;
- Frame made entirely of stainless steel AISI 304
- Castors, supports, ball bearings, drawer interiors and guides made of stainless steel
- Drawer handles made of aluminium