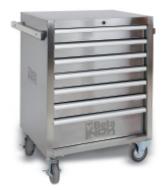

## Mobile roller cab with seven drawers, made entirely of stainless steel, Non-marking wheels

## Main features:

- Seven drawers (570 x 410 mm) with ball bearing slides;
- 6 drawers, 83 mm high;
- 1 drawer, 170 mm high;
- 4 castors Ø 125 mm

2 fixed and 2 steering (two with brakes);

- Front centralized lock;
- Frame made entirely of stainless steel AISI 304
- Castors, supports, ball bearings, drawer interiors and guides made of stainless steel
- Drawer handles made of aluminium