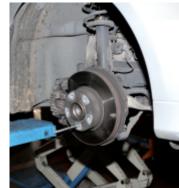

985/B7

## Assortment of 7 guide pins for wheel installation

## Included sizes:

- M12X1.25 male
- M12x1.25 female
- M12x1.5 male
- M12x1.5 female
- M14x1.25 male
- M14x1.5 male
- M16x1.5 male

Quick, accurate installation

Decreased operator fatigue







| THE RESERVE TO SERVE THE RESERVE THE RESER | art.   |
|-------------------------------------------------------------------------------------------------------------------------------------------------------------------------------------------------------------------------------------------------------------------------------------------------------------------------------------------------------------------------------------------------------------------------------------------------------------------------------------------------------------------------------------------------------------------------------------------------------------------------------------------------------------------------------------------------------------------------------------------------------------------