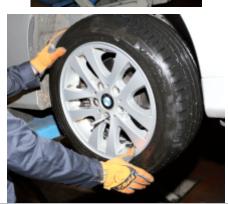

985/B7

## Assortment of 7 guide pins for wheel installation

## Included sizes:

- M12X1.25 male
- M12x1.25 female
- M12x1.5 male
- M12x1.5 female
- M14x1.25 male
- M14x1.5 male
- M16x1.5 male

Quick, accurate installation

Decreased operator fatigue







| THE RESERVE TO SERVE THE RESERVE THE RESER | art.   |
|---------------------------------------------------------------------------------------------------------------------------------------------------------------------------------------------------------------------------------------------------------------------------------------------------------------------------------------------------------------------------------------------------------------------------------------------------------------------------------------------------------------------------------------------------------------------------------------------------------------------------------------------------------------------------------------------------------------------------------------------------------------------