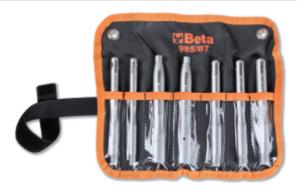

985/B7

## Assortment of 7 guide pins for wheel installation

## Included sizes:

- M12X1.25 male
- M12x1.25 female
- M12x1.5 male
- M12x1.5 female
- M14x1.25 male
- M14x1.5 male
- M16x1.5 male

Quick, accurate installation

Decreased operator fatigue

| THE RESERVE TO SERVE THE RESERVE THE RESER | art.   |
|--------------------------------------------------------------------------------------------------------------------------------------------------------------------------------------------------------------------------------------------------------------------------------------------------------------------------------------------------------------------------------------------------------------------------------------------------------------------------------------------------------------------------------------------------------------------------------------------------------------------------------------------------------------------------------------------------------------------------------------------------------------------------------------------------------------------------------------------------------------------------------------------------------------------------------------------------------------------------------------------------------------------------------------------------------------------------------------------------------------------------------------------------------------------------------------------------------------------------------------------------------------------------------------------------------------------------------------------------------------------------------------------------------------------------------------------------------------------------------------------------------------------------------------------------------------------------------------------------------------------------------------------------------------------------------------------------------------------------------------------------------------------------------------------------------------------------------------------------------------------------------------------------------------------------------------------------------------------------------------------------------------------------------------------------------------------------------------------------------------------------------|--------|
| 009850007                                                                                                                                                                                                                                                                                                                                                                                                                                                                                                                                                                                                                                                                                                                                                                                                                                                                                                                                                                                                                                                                                                                                                                                                                                                                                                                                                                                                                                                                                                                                                                                                                                                                                                                                                                                                                                                                                                                                                                                                                                                                                                                      | 985/B7 |