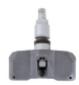

g

63x142x30 mm

SPECIFICATIONS • reading of TPMS sensor information, including: sensor ID inflation pressure temperature battery state • sensor activation • universal sensor programming

The tool has a database which supports repair operations, including: