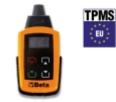

## 971TSP

## Tyre pressure sensor tool

TECHNICAL DATA Processor: Cortex M0+, 48 MHz Display: 1.5" LCD, backlit Resolution: 64x128 Cable communication: USB Wireless communication: Bluetooth, class 2, with integrated antenna Battery: Li-ion type, capacity 1100 mAh, voltage 3.7V Life: ca. 8 hours Recharge: via USB, ca. 3 hours Updates: periodic updating of vehicle database after first year

g

63x142x30 mm

SPECIFICATIONS • reading of TPMS sensor information, including: sensor ID inflation pressure temperature battery state • sensor activation • universal sensor programming

The tool has a database which supports repair operations, including: