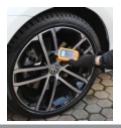

g

63x142x30 mm

SPECIFICATIONS • reading of TPMS sensor information, including: sensor ID inflation pressure temperature battery state • sensor activation • universal sensor programming

The tool has a database which supports repair operations, including: