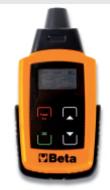

## 971TSP

## Tyre pressure sensor tool

TECHNICAL DATA Processor: Cortex M0+, 48 MHz Display: 1.5" LCD, backlit Resolution: 64x128 Cable communication: USB Wireless communication: Bluetooth, class 2, with integrated antenna Battery: Li-ion type, capacity 1100 mAh, voltage 3.7V Life: ca. 8 hours Recharge: via USB, ca. 3 hours Updates: periodic updating of vehicle database after first year

g

63x142x30 mm

SPECIFICATIONS • reading of TPMS sensor information, including: sensor ID inflation pressure temperature battery state • sensor activation • universal sensor programming

The tool has a database which supports repair operations, including: