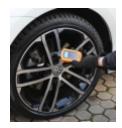

g

63x142x30 mm

SPECIFICATIONS • reading of TPMS sensor information, including: sensor ID inflation pressure temperature battery state • sensor activation • universal sensor programming

The tool has a database which supports repair operations, including: