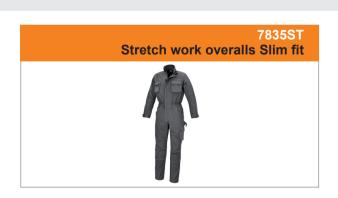

|
| 078350006 | 7835ST | XXXL                                                                                                                                                                                                                                                                                                                                                                                                                                                                                                                                                                                                                           |