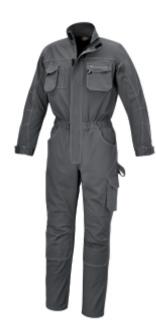

#### Design

- Slim fit
- Tearproof crotch
- Front closure with double tab zip and strap closure flap
- Cuffs with strap adjusters
- Stretch waistband
- Two large front pockets, one with small pocket
- Large left-side pocket with strap closure
- Ruler pocket and hammer loop
- · Left-side chest pocket with strap closure and insert badge
- Right-side chest pocket with strap closure and pen inserts
- Knee pad inserts

#### Colore

Grey

UK: XS, S, M, L, XL, XXL, XXXL EU: