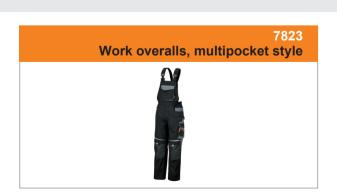

|
| 078230003 | 7823 L     | L                                                                                                              |
| 078230004 | 7823 XL    | XL                                                                                                             |
| 078230005 | 7823 XXL   | XXL                                                                                                            |
| 078230006 | 7823 XXXL  | XXXL                                                                                                           |
| 078230007 | 7823 XXXXI | XXXXI                                                                                                          |