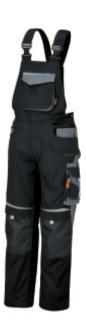

# Work overalls, multipocket style

CE

## Composition

Twisted T/C canvas, 65% polyester, 35% cotton, 280 g/m<sup>2</sup>

#### Design

- Cordura® Fabric knee reinforcements
- 3M Scotchlite™ Reflective Material inserts
- · Central YKK® zip
- · Stretch shoulder straps, quick-release adjustment
- · Large chest pocket with strap closure
- Multipurpose side loops with strap closure
- Two large rear pockets, one with strap closure
- Two deep front pockets with small pockets
- · Left-hand pocket with snap button, mobile phone pocket with strap closure and pocket with zip closure
- Ruler pocket and hammer loop
- · Knee pad pockets with pullers and strap closure

#### Colour

Black/Grey