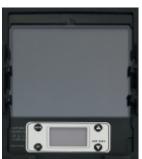

## Features:

• Viewing area: 98x80 mm

• Darkening shade range: 5÷8.5/ 9-13, internally adjustable

UV/IR protection: DIN16
Light to dark time: 1/25000 s
Dark to light time: 0.1-2.0s

Adjustable darkening sensitivity and delay

Auto on/off

Grinding feature

Low battery indicator

• Ergonomic design, lightweight, well-balanced

With adjustable ring nut

|  |           | art.       |
|--|-----------|------------|
|  | 070410001 | 7041LCD/4S |