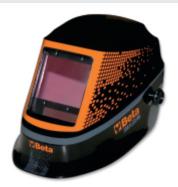

## 7041LCD/4S

## Auto-Darkening LCD mask, for electrode welding; MIG/MAG; TIG and plasma.

CE

4 sensors with TRUE COLOR filter.

Solar cell power supply and lithium batteries for outstanding LCD filter life.

## Features:

• Viewing area: 98x80 mm

• Darkening shade range: 5÷8.5/ 9-13, internally adjustable

UV/IR protection: DIN16
Light to dark time: 1/25000 s
Dark to light time: 0.1-2.0s

Adjustable darkening sensitivity and delay

Auto on/off

Grinding feature

Low battery indicator

• Ergonomic design, lightweight, well-balanced

With adjustable ring nut

|  |           | art.       |
|--|-----------|------------|
|  | 070410001 | 7041LCD/4S |