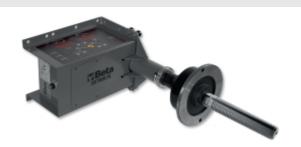

# Electronic hand-spin wheel balancer, portable

CE

Balancing system with hand-spin microprocessor (without motor), for balancing iron or alloy car and motorcycle wheels.

### Features:

- · Compact and easy to carry, for use in garages, trucks or track pits
- Can be mounted to a workbench or a wall
- Software includes all unbalance correction programmes, reading of positions wit h adhesive weights (ALUS), weights hidden behind spokes (SPLIT) and unbalance optimization
- Can be used with swivel support BETA 3070BE/S (optional)

## Technical data:

- Power supply: 115-230V AC o 12-24V DC
- Max. absorbed power: 0.15 kW
  Delensing and did 100 mms
- Balancing speed: 100 rpm
- Measurement uncertainty: 1 g
- Rim width: 1.5" ÷ 20" (40 ÷ 510 mm)
- Max. weight wheel: 75 kg