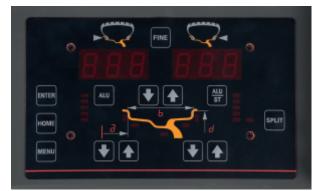

### Features:

- · Compact and easy to carry, for use in garages, trucks or track pits
- Can be mounted to a workbench or a wall
- Software includes all unbalance correction programmes, reading of positions wit h adhesive weights (ALUS), weights hidden behind spokes (SPLIT) and unbalance optimization
- Can be used with swivel support BETA 3070BE/S (optional)