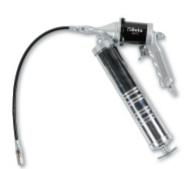

## Grease gun

Die-cast aluminium head

Ergonomic grip for ease of access to tough greasing points

Corrosion-resistant brass valve

Takes 400 g cartridges or bulk grease up to 500 cc

Tube size: 54 (interior) x 260 mm Air inlet: 1/4" GAS

Operating pressure: 4÷10 bar

Weight: 1.9 kg

Die-cast aluminium head

Ergonomic grip for ease of access to tough greasing points

Corrosion-resistant brass valve

Takes 400 g cartridges or bulk grease up to 500 cc

Tube size: 54 (interior) x 260 mm

Air inlet: 1/4" GAS

Operating pressure: 4÷10 bar Weight:1.9 kg

Tube size: 54 (interior) x 260 mm Air inlet: 1/4" GAS

Operating pressure: 4÷10 bar

Weight: 1.9 kg

|           | art.  |
|-----------|-------|
| 019470051 | 1947G |