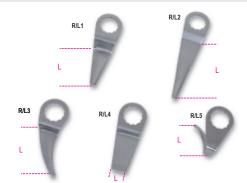

## Blades for windscreen removers

1938R/L1 Short straight blade for windscreen removal from inside vehicle 1938R/L2 Long straight blade for windscreen removal from inside vehicle 1938R/L3 Curved flat blade for hard-to-reach areas

1938R/L4 Scraping blade
1938R/L5 Blade with hook for windscreen removal from outside vehicle

|           | art.      |                                          | L<br>mm |
|-----------|-----------|------------------------------------------|---------|
| 019380041 | 1938R/L1  | 1938 R/L1-blades for windscreen removers | 57      |
| 019380042 | 1938R/L2  | 1938 R/L2-blades for windscreen removers | 90      |
| 019380043 | 1938R/L3  | 1938 R/L3-blades for windscreen removers | 30      |
| 019380044 | 1938R/L4  | 1938 R/L4-blades for windscreen removers | 8       |
| 019380045 | 1938R/I 5 | 1938 R/I 5-set of 5 blades 1938          | 36      |