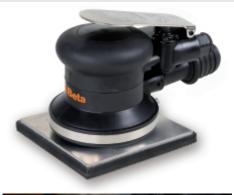

# Orbital palm sander, made from composite material, with suction system

#### CE

- Supplied with two sanding pads; rectangular (100x110 mm) and delta-shaped
- (125x95 mm)
- With Velcro-backed plate
- Extremely compact and easy to handle
- Orbit diameter: 5 mm
- Continuous motor speed adjustment
- Nonslip, soft material handle
- Designed for connection to suction systems with swivel fittings
  Development automation
- Revolving exhaust

### Supplied with two pads

#### Complete with suction system

| Free speed             |        | 10,000 rpm |     |
|------------------------|--------|------------|-----|
| Orbit diameter         |        | 5 mm       |     |
| Air inlet              |        | 1/4" GAS   |     |
| Operating pressure     |        | 6.2 bar    |     |
| Internal hose size (Ø) |        | 10 mm      |     |
| Mean air consumption   |        | 180 l/min  |     |
| Weight                 |        | 0.9 kg     |     |
|                        |        |            | ĥ   |
|                        | art.   |            | kg  |
| 019370021              | 1937RT |            | 0,9 |