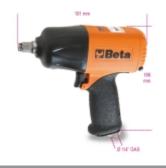

# Reversible impact wrench, made from composite material

### CE

- Double hammer impulse device
- Lightweight and well-balanced for enhanced ease of use
- Reversible lever
- Three power adjustable screwing positionsExhaust through handle
- Vibration-damping handle

### Extremely powerful

### 1750 Nm

| Free speed             | 7,500 rpm            |
|------------------------|----------------------|
| Max. torque            | 1.750 Nm             |
| Bolt capacity          | CI 8.8 M24 36 mm     |
| Bolt capacity          | CI 12.9 M20 	■ 30 mm |
| Air inlet              | 1/4" GAS             |
| Operating pressure     | 6,2 bar              |
| Internal hose size (Ø) | 10 mm                |
| Mean air consumption   | 290 I/min            |
| Weight                 | 2 kg                 |