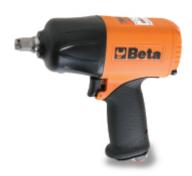

# Reversible impact wrench, made from composite material

### CE

- Double hammer impulse device
- Lightweight and well-balanced for enhanced ease of use
- Reversible lever
- Three power adjustable screwing positionsExhaust through handle
- Vibration-damping handle

### Extremely powerful

### 1750 Nm

| Free speed             | 7,500 rpm            |
|------------------------|----------------------|
| Max. torque            | 1.750 Nm             |
| Bolt capacity          | CI 8.8 M24 36 mm     |
| Bolt capacity          | CI 12.9 M20 	■ 30 mm |
| Air inlet              | 1/4" GAS             |
| Operating pressure     | 6,2 bar              |
| Internal hose size (Ø) | 10 mm                |
| Mean air consumption   | 290 I/min            |
| Weight                 | 2 kg                 |