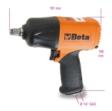

# Reversible impact wrench, made from composite material

### CE

- Double hammer impulse device
- Lightweight and well-balanced for enhanced ease of use
- Reversible lever
- Three power adjustable screwing positionsExhaust through handle
- Vibration-damping handle