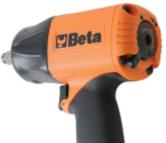

# Reversible impact wrench, made from composite material

### CE

- Double hammer impulse device
- Lightweight and well-balanced for enhanced ease of use
- Reversible lever
- Three power adjustable screwing positionsExhaust through handle
- Vibration-damping handle