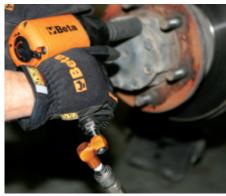

# Reversible impact wrench, made from composite material

### CE

- Double hammer impulse device
- Lightweight and well-balanced for enhanced ease of use
- Reversible lever
- Three power adjustable screwing positionsExhaust through handle
- Vibration-damping handle

### Extremely powerful

### 1750 Nm

| Free speed             | 7,500 rpm            |
|------------------------|----------------------|
| Max. torque            | 1.750 Nm             |
| Bolt capacity          | CI 8.8 M24 36 mm     |
| Bolt capacity          | CI 12.9 M20 	■ 30 mm |
| Air inlet              | 1/4" GAS             |
| Operating pressure     | 6,2 bar              |
| Internal hose size (Ø) | 10 mm                |
| Mean air consumption   | 290 I/min            |
| Weight                 | 2 kg                 |