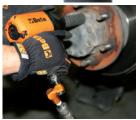

# Reversible impact wrench, made from composite material

### CE

- Double hammer impulse device
- Lightweight and well-balanced for enhanced ease of use
- Reversible lever
- Three power adjustable screwing positionsExhaust through handle
- Vibration-damping handle