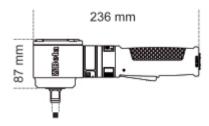

## Well-balanced and lightweight

| Free speed             |       | 8500 rpm          |     |
|------------------------|-------|-------------------|-----|
| Max. torque            |       | 325 Nm            |     |
| Bolt capacity          |       | CI 8.8 M16 24 mm  |     |
| Bolt capacity          |       | CI 12.9 M14 21 mm |     |
| Air inlet              |       | 1/4" GAS          |     |
| Operating pressure     |       | 6.2 bar           |     |
| Internal hose size (Ø) |       | 10 mm             |     |
| Mean air consumption   |       | 113 l/min         |     |
| Weight                 |       | 1.2 kg            |     |
|                        |       |                   | Î   |
|                        | art.  | 35                | kg  |
| 019270050              | 1927G | 1/2               | 1,2 |