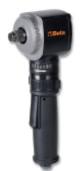

## 1927G

## Compact reversible impact wrench

## 12 CE

- Single hammer impulse device
- Aluminium motor housing with composite handle
- One-handed reverse control
   Three power adjustable screwing positions
- Exhaust through handle
- Head motor with direct rotation transmission to output drive, resulting in improved body balancing and increased handiness