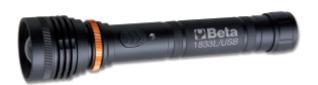

## 1833L/USB

## High-brightness LED torch, made of sturdy anodized aluminium, up to 1,200 lumens

## Features:

- Adjustable focus
- 3 brightness settings
- · Battery life: 3.0 h
- IP66
- Flat battery indicator (<15%)
- USB-C charging
- Charger not included
- adjustable focus
- •3 brightness settings
- •battery life: 3.0 h
- •IP66
- flat battery indicator (<15%)
- USB-C charging
- charger not included