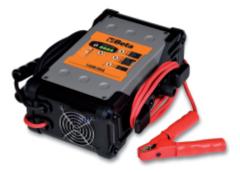

## Electronic multipurpose battery charger, 6-12-24V

## CE

Allows batteries to be charged and powers motor vehicles during diagnostic operations

- maximum continuous charging current: 30A
- charging and maintenance
- battery recovery
- reprogramming and power supply
  protected against polarity reversal, short circuits, incorrect voltage and overload

**TECHNICAL DATA** Power supply: 220-240V Power: 500W Charging current: 5-30A Battery types: Agm - Wet - Lithium (LiFePo4) Charging capacity: 5-300Ah Maintenance capacity: 5-900Ah Output voltage: 6-12-24 Volt