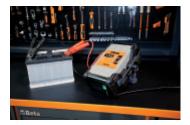

## Electronic multipurpose battery charger, 6-12-24V

## CE

Allows batteries to be charged and powers motor vehicles during diagnostic operations

- maximum continuous charging current: 30A
- charging and maintenance
- battery recovery
- reprogramming and power supply
  protected against polarity reversal, short circuits, incorrect voltage and overload