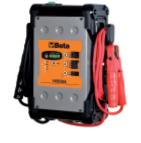

## Electronic multipurpose battery charger, 6-12-24V

## CE

Allows batteries to be charged and powers motor vehicles during diagnostic operations

- maximum continuous charging current: 30A
- charging and maintenance
- battery recovery
- reprogramming and power supply
  protected against polarity reversal, short circuits, incorrect voltage and overload

**TECHNICAL DATA** Power supply: 220-240V Power: 500W Charging current: 5-30A Battery types: Agm - Wet - Lithium (LiFePo4) Charging capacity: 5-300Ah Maintenance capacity: 5-900Ah Output voltage: 6-12-24 Volt