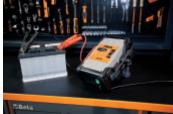

## CE

Allows batteries to be charged and powers motor vehicles during diagnostic operations

- maximum continuous charging current: 30A
- charging and maintenance
- battery recovery
- reprogramming and power supply
  protected against polarity reversal, short circuits, incorrect voltage and overload