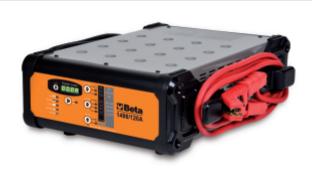

## 1498/120A

## Electronic multipurpose battery charger, 12V

CE

Allows batteries to be charged and powers motor vehicles while reprogramming and self-diagnosing

- maximum continuous charging current: 120A
- charging and maintenance with CPU microprocessor
- battery recovery function
- reprogramming and power supply for ECU
- protected against polarity reversal, short circuits, incorrect voltage and overload

TECHNICAL DATA Power supply: 90-260V

Power: 1500W

Charging current: 10-120A

Battery type: Agm - Wet - Lithium (LifePo4) Charging capacity: 10-1200Ah

Maintenance capacity: 5-3600Ah

Output voltage: 12 Volt

Cable length, with clamps: 2700 mm Dimensions: 310 x 150 x 350 mm