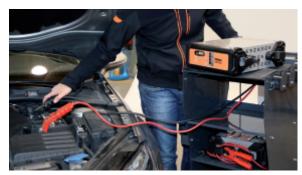

## Electronic multipurpose battery charger, 12V

CE

Allows batteries to be charged and powers motor vehicles while reprogramming and self-diagnosing

- maximum continuous charging current: 120A
- charging and maintenance with CPU microprocessor
- battery recovery function
- reprogramming and power supply for ECU
- protected against polarity reversal, short circuits, incorrect voltage and overload

Weight: 8.5 kg

Ideal for diagnostic protocols and reprogramming CPUs

|  |           | art.      |
|--|-----------|-----------|
|  | 014980142 | 1498/120A |