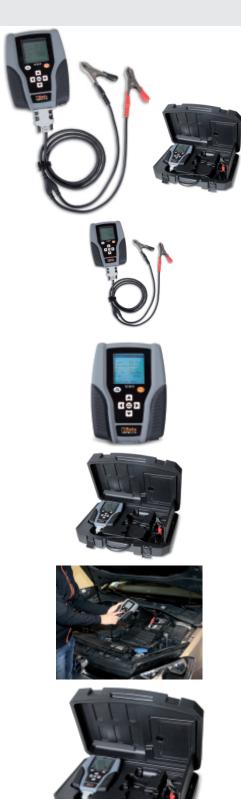

1498TB/12-24

## Digital battery tester, 12V, and starting/charging system analyzer, 12-24V

C€

## Features:

- · Allows the following to be tested: battery, alternator (smart and normal) and star ter, diode ripple and chassis test
- Fitted with software for printing test from PC
- · Backlit display
- · Compact, shockproof frame
- 10 language software
- · Complete with input for connecting a removable mini printer (optional accessory , Beta 1498ST/TB)

## Technical Data:

- Applications: 12V battery test Alternator charge test, 12-24V Starter test
- Operating range: 100-2000 CCA
- Reference standards: CCA,SAE,DIN,EN,IEC,JIS
- Supported batteries: PB, WET, GEL, AGM, AGM FLAT, EFB
- · Voltmeter: 9V-36V
- Cable length: 1600 mm
- Languages: Italian, English, French, German, Spanish, Polish, Romanian, Dutch
- , Swedish and Finnish
- · Accessories included: USB cable and software