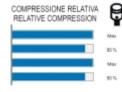

Step 2: testing battery voltage trend during each revolution

Step 3: displaying absorbed power and compression calculated through starter op eration for each piston

Step 4: testing battery charge and efficiency