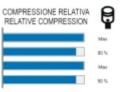

Step 2: testing battery voltage trend during each revolution

Step 3: displaying absorbed power and compression calculated through starter op eration for each piston

Step 4: testing battery charge and efficiency