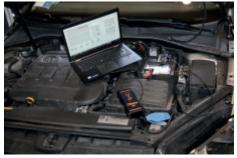

## CE

Allows endothermic engine compression to be tested within just a few seconds, w ithout requiring connection to engine, taking power from vehicle battery, through a dedicated software.

Step 1: calculating engine rpm

Step 2: testing battery voltage trend during each revolution

Step 3: displaying absorbed power and compression calculated through starter op eration for each piston

Step 4: testing battery charge and efficiency