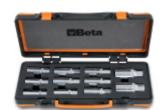

## Set of 11 roller stud extractors with 1/2" female square and hexagon drives in metal case with soft thermoformed tray

• A roller system works on studs in required direction (left or right) with progressive intensity

≡ 340x135x56 mm - **å** 3,0 kg

|           | art.     |                                                               | М         | kg |
|-----------|----------|---------------------------------------------------------------|-----------|----|
| 014330311 | 1433/C11 | set of 11 roller stud extractors/inserters in metal case with | 19mm (M5) | 3, |
|           |          | soft thermoformed tray                                        | 21 mm     | 0  |
|           |          | M5 - M6 - M7 - M8 - M9 - M10 - M10,5                          | (M6÷M12)  |    |
|           |          | M11 - M12 - M14 - M16                                         | ` 24 mm ´ |    |