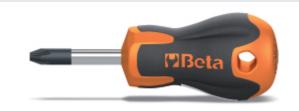

# Evox screwdrivers for cross head Pozidriv®-Supadriv® screws, extra-short series

0

### Features:

- Bi-material handle for maximum force transmission with minimum effort and optimal comfort
- The ergonomic design fits the palm of the hand perfectly
- The style and size of the tip are printed on the round cap for quick identification
- Beta's tried and tested blades ensure unique elasticity, hardness and wear resis tance, for top-end professional tools
- Chrome-plating free tip for perfect screw coupling, protected from oxidation with phosphate-coating treatment