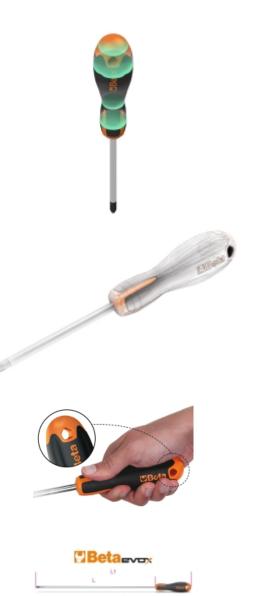

## Evox screwdrivers for headless slotted screws, long series

## ISO 2380

Features:

• Bi-material handle for maximum force transmission with minimum effort and opti mal comfort

• The ergonomic design fits the palm of the hand perfectly

• The style and size of the tip are printed on the round cap for quick identification

• Beta's tried and tested blades ensure unique elasticity, hardness and wear resis tance, for top-end professional tools

Chrome-plating free tip for perfect screw coupling, protected from oxidation with

phosphate-coating treatment

0

The evolution of the screwdriver!

| 0870      |        | SxDxL       | L1  |
|-----------|--------|-------------|-----|
| primer a  | art.   | mm          | mm  |
| 012041303 | 1204EL | 0,5x2,5x200 | 300 |
| 012041306 | 1204EL | 0,5x3x300   | 400 |
| 012041309 | 1204EL | 0,8x4x400   | 508 |
| 012041315 | 1204EL | 1x5x400     | 508 |
| 012041318 | 1204EL | 1,2x6,5x400 | 519 |