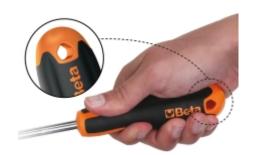

## ISO 2380

Features:

• Bi-material handle for maximum force transmission with minimum effort and opti mal comfort

• The ergonomic design fits the palm of the hand perfectly

• The style and size of the tip are printed on the round cap for quick identification