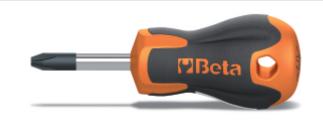

## Evox screwdrivers for cross head Phillips® screws, extra-short series, chrome-plated, black tips

0

## Features:

- Bi-material handle for maximum force transmission with minimum effort and optimal comfort
- The ergonomic design fits the palm of the hand perfectly
- The style and size of the tip are printed on the round cap for quick identification
- Beta's tried and tested blades ensure unique elasticity, hardness and wear resis tance, for top-end professional tools
- Chrome-plating free tip for perfect screw coupling, protected from oxidation with phosphate-coating treatment