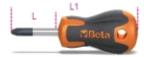

## The evolution of the screwdriver!

|           | art.        | PHxDxL<br>mm | L1<br>mm | å  |
|-----------|-------------|--------------|----------|----|
| 012021103 | 1202EN      | 1x4,5x30     | 86,5     | 44 |
| 012021106 | 1202EN 6X30 | 2x6x30       | 86,5     | 51 |