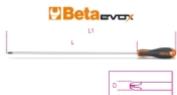

#### The evolution of the screwdriver!

|           | art.   | PHxDxL<br>mm | L1<br>mm |       |
|-----------|--------|--------------|----------|-------|
| 012021303 | 1202EL | 0x3x300      | 400      | 47,6  |
| 012021305 | 1202EL | 1x4,5x300    | 400      | 80,5  |
| 012021306 | 1202EL | 1x4,5x400    | 508      | 101,6 |
| 012021309 | 1202EL | 2x6x400      | 519      | 165,3 |