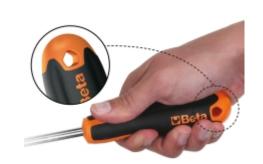

#### Features:

- Bi-material handle for maximum force transmission with minimum effort and opti
- The ergonomic design fits the palm of the hand perfectly
- The style and size of the tip are printed on the round cap for quick identification
- Beta's tried and tested blades ensure unique elasticity, hardness and wear resis tance, for top-end professional tools
- Chrome-plating free tip for perfect screw coupling, protected from oxidation with phosphate-coating treatment