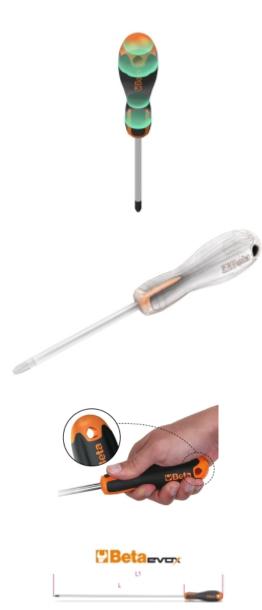

#### Features:

- Bi-material handle for maximum force transmission with minimum effort and opti
- The ergonomic design fits the palm of the hand perfectly
- The style and size of the tip are printed on the round cap for quick identification
- Beta's tried and tested blades ensure unique elasticity, hardness and wear resis tance, for top-end professional tools
- Chrome-plating free tip for perfect screw coupling, protected from oxidation with phosphate-coating treatment

#### The evolution of the screwdriver!

|           | art.   | PHxDxL<br>mm | L1<br>mm |       |
|-----------|--------|--------------|----------|-------|
| 012021303 | 1202EL | 0x3x300      | 400      | 47,6  |
| 012021305 | 1202EL | 1x4,5x300    | 400      | 80,5  |
| 012021306 | 1202EL | 1x4,5x400    | 508      | 101,6 |
| 012021309 | 1202EL | 2x6x400      | 519      | 165,3 |